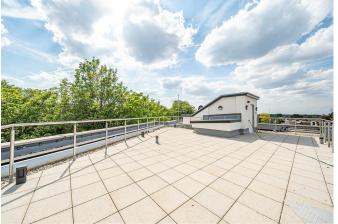

192-194 London Road

Kingston Upon Thames, Surrey, KT2 6QP

- Stunning New Build Development
- Spacious 1 Bedroom Apartment
- Modern Kitchen With Integrated
  Appliances
- Separate Reception Area
- Tiled Bathroom With Bath & Shower
- Private Balcony
- Communal Roof Terrace With Picturesque Views Over North Kingston
- Communal Bike Storage
- EPC Rating -
- Council Tax Band -

## **Description:**

Gibson Lane proudly present to the market a stunning one bedroom apartment located on the first floor of this new build modern development. The property provides great living space throughout to include a lovely open-plan kitchen & reception area, good size double bedroom and a modern tiled bathroom with bath & shower. Extra benefits include a spacious private balcony, fitted storage cupboard/utility space, communal roof terrace with picturesque views over North Kingston & communal bike storage. Being a new build development this block provides modern spec and has been completed to a high standard throughout.