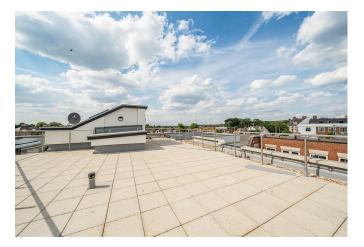

192-194 London Road

Kingston Upon Thames, Surrey, KT2 6QP

- Stunning New Build Development
- Spacious 1 Bedroom Apartment
- Modern Kitchen With Integrated
  Appliances
- Separate Reception Area
- Tiled Bathroom With Bath & Shower
- Private Balcony
- Communal Roof Terrace With Picturesque Views Over North Kingston
- Communal Bike Storage
- EPC Rating -
- Council Tax Band -

## **Description:**

Gibson Lane proudly present to the market a stunning one bedroom apartment located on the first floor of this new build modern development. The property provides great living space throughout to include a lovely open-plan kitchen & reception area, good size double bedroom and a modern tiled bathroom with bath & shower. Extra benefits include a spacious private balcony, fitted storage cupboard/utility space, communal roof terrace with picturesque views over North Kingston & communal bike storage. Being a new build development this block provides modern spec and has been completed to a high standard throughout.