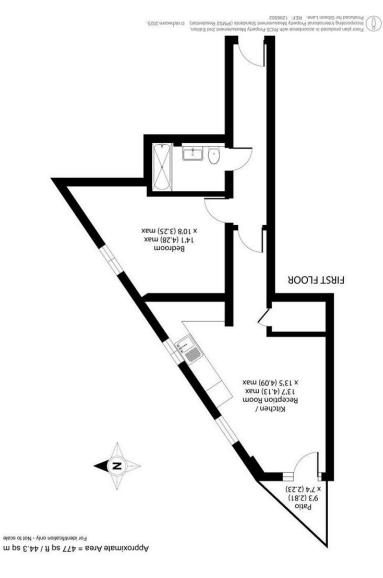

## **Description:**

Gibson Lane proudly present to the market a stunning one bedroom apartment located on the first floor of this new build modern development. The property provides great living space throughout to include a lovely open-plan kitchen & reception area, good size double bedroom and a modern tiled bathroom with bath & shower. Extra benefits include a spacious private balcony, fitted storage cupboard/utility space, communal roof terrace with picturesque views over North Kingston & communal bike storage. Being a new build development this block provides modern spec and has been completed to a high standard throughout.