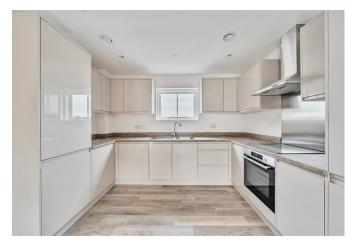

## **Description:**

Gibson Lane proudly present to the market a spacious three bedroom apartment located on the second floor of this new build modern development. The property provides spacious living arrangements throughout which includes a modern open-plan kitchen/reception room, two double bedrooms, one single bedroom, modern tiled bathroom with bath & shower. Extra benefits include a spacious private patio, fitted utility storage cupboard in the hallway, communal roof terrace with picturesque views over North Kingston & communal bike storage. Being a new build development this block provides modern spec and has been completed to a high standard throughout.