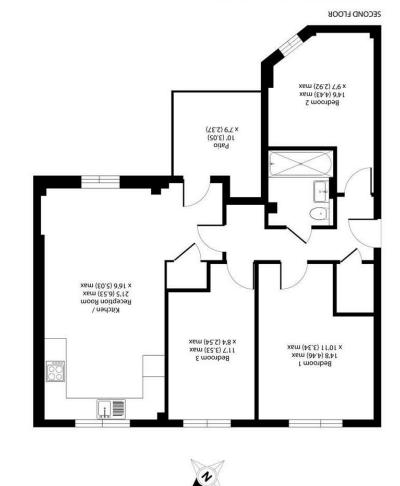

192-194 London Road,

Kingston Upon Thames, Surrey, KT2 6QP

- Stunning New Build Development
- Large Open-Plan Kitchen & Reception Room
- 2 Double Bedrooms & 1 Single Bedroom
- Tiled Bathroom With Bath & Shower
- Private Patio
- Utility Cupboard
- Communal Roof Terrace With Picturesque Views Over North Kingston
- Communal Bike Storage
- EPC Rating -
- Council Tax Band -

## **Description:**

Gibson Lane proudly present to the market a spacious three bedroom apartment located on the second floor of this new build modern development. The property provides spacious living arrangements throughout which includes a modern open-plan kitchen/reception room, two double bedrooms, one single bedroom, modern tiled bathroom with bath & shower. Extra benefits include a spacious private patio, fitted utility storage cupboard in the hallway, communal roof terrace with picturesque views over North Kingston & communal bike storage. Being a new build development this block provides modern spec and has been completed to a high standard throughout.