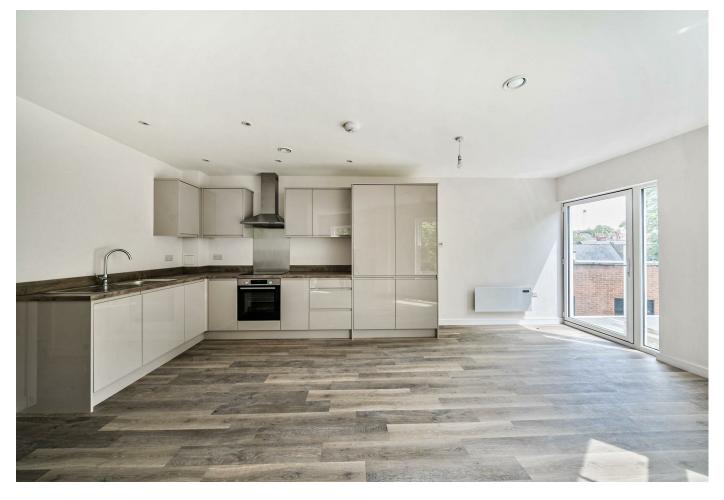

## 192-194 London Road, Kingston Upon Thames, Surrey, KT2 6QP

- Stunning New Build Development
- Large Open-Plan Kitchen & Reception Room
- 2 Double Bedrooms
- Tiled Bathroom With Bath & Shower
- Private Baclony
- Utility Cupboard
- Communal Roof Terrace With Picturesque Views Over North Kingston
- Communal Bike Storage
- EPC Rating -
- Council Tax Band -

## **Description:**

Gibson Lane present to the market this delightful two bedroom apartment located on the second floor of this new build modern development. The property provides excellent living space which includes a modern open-plan kitchen/reception room, two double bedrooms, modern tiled bathroom with bath & shower. Extra benefits include a spacious private balcony, fitted utility storage cupboard in the hallway, communal roof terrace with picturesque views over North Kingston & communal bike storage. Being a new build development this block provides modern spec and has been completed to a high standard throughout.