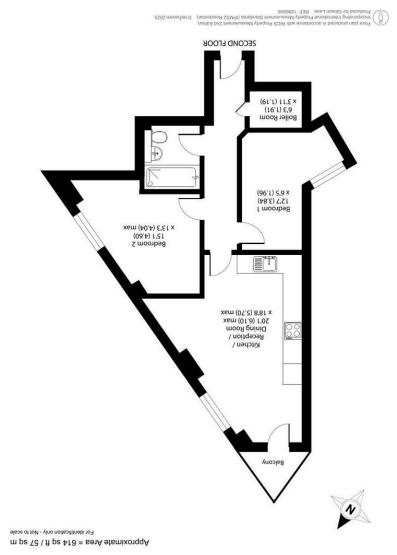

## 192-194 London Road, Kingston Upon Thames, Surrey, KT2 6QP

- Stunning New Build Development
- Large Open-Plan Kitchen & Reception Room
- 2 Double Bedrooms
- Tiled Bathroom With Bath & Shower
- Private Baclony
- Utility Cupboard
- Communal Roof Terrace With Picturesque Views Over North Kingston
- Communal Bike Storage
- EPC Rating -
- Council Tax Band -

## **Description:**

Gibson Lane present to the market this delightful two bedroom apartment located on the second floor of this new build modern development. The property provides excellent living space which includes a modern open-plan kitchen/reception room, two double bedrooms, modern tiled bathroom with bath & shower. Extra benefits include a spacious private balcony, fitted utility storage cupboard in the hallway, communal roof terrace with picturesque views over North Kingston & communal bike storage. Being a new build development this block provides modern spec and has been completed to a high standard throughout.