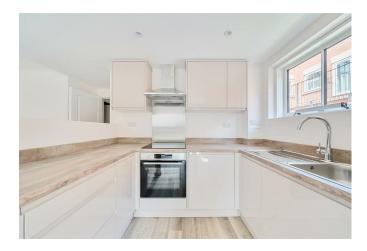

## **Description:**

Gibson Lane proudly present to the market a stunning one bedroom apartment located on the first floor of this new build modern development. The property provides great living space throughout to include a modern open-plan kitchen with separate reception area, good size double bedroom and a modern tiled bathroom with bath & shower. Extra benefits include a spacious private patio, fitted storage cupboard in the hallway with utility space, communal roof terrace with picturesque views over North Kingston & communal bike storage. Being a new build development this block provides modern spec and has been completed to a high standard throughout.