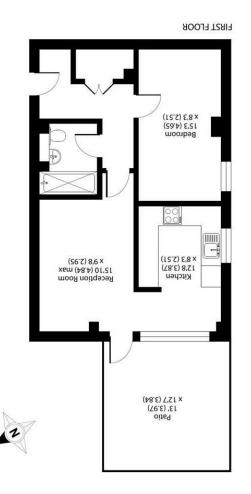

m ps 2.84 \ 11 ps SS2 = serA effsmixorqqA For identification only - vino noticolitinebi noT

34 Richmond Road Kingston upon Thames Surrey KT2 5ED Tel: 020 8546 5444

Elory plan produced in accurations with RICS Property Measurement 2nd Editan.
Produced for Coloron Lange REF: 1296501
Produced for Gloson Lane REF: 1296501