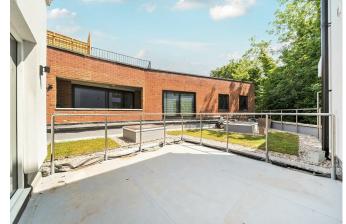

192-194 London Road, Kingston Upon Thames, Surrey, KT2 6QP

- Stunning New Build Development
- Spacious 1 Bedroom Apartment
- Modern Kitchen With Integrated Appliances
- Separate Reception Area
- Tiled Bathroom With Bath & Shower
- Private Patio
- Communal Roof Terrace With Picturesque Views Over North Kingston
- Communal Bike Storage
- EPC Rating -
- Council Tax Band -

## **Description:**

Gibson Lane proudly present to the market a stunning one bedroom apartment located on the first floor of this new build modern development. The property provides great living space throughout to include a modern open-plan kitchen with separate reception area, good size double bedroom and a modern tiled bathroom with bath & shower. Extra benefits include a spacious private patio, fitted storage cupboard in the hallway with utility space, communal roof terrace with picturesque views over North Kingston & communal bike storage. Being a new build development this block provides modern spec and has been completed to a high standard throughout.