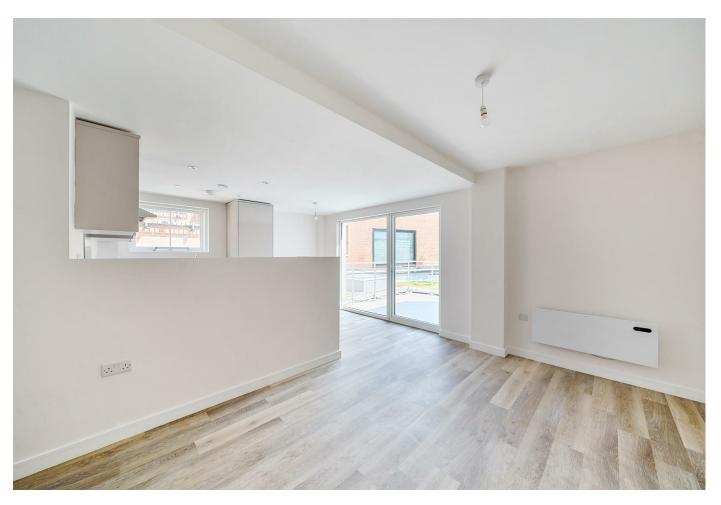

192-194 London Road, Kingston Upon Thames, Surrey, KT2 6QP

- Stunning New Build Development
- Spacious 1 Bedroom Apartment
- Modern Kitchen With Integrated Appliances
- Separate Reception Area
- Tiled Bathroom With Bath & Shower
- Private Patio
- Communal Roof Terrace With Picturesque Views Over North Kingston
- Communal Bike Storage
- EPC Rating -
- Council Tax Band -

## **Description:**

Gibson Lane proudly present to the market a stunning one bedroom apartment located on the first floor of this new build modern development. The property provides great living space throughout to include a modern open-plan kitchen with separate reception area, good size double bedroom and a modern tiled bathroom with bath & shower. Extra benefits include a spacious private patio, fitted storage cupboard in the hallway with utility space, communal roof terrace with picturesque views over North Kingston & communal bike storage. Being a new build development this block provides modern spec and has been completed to a high standard throughout.