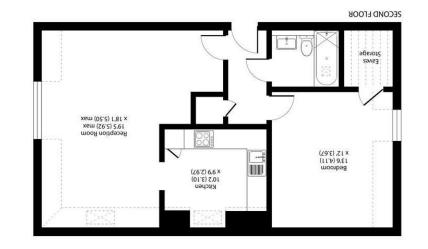

Tel: 020 8546 5444 www.gibsonlane.co.uk KT2 5ED Surrey Kingston upon Thames 34 Richmond Road

> For identification only - Not to scale m pe e.S2 \ 1) pe 072 = senA elsmixonqqA m pe 2.62 \ 1) pe 001 = (s)senA esU belimi.J gnibulonI m pe k.S3 \ 1) pe E73 = (s)enT m pe k.S3 \ 1) pe E73 = (s)enT