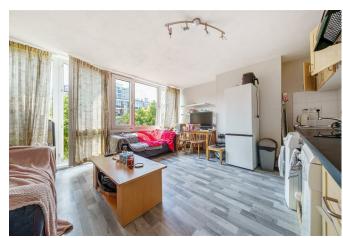

## **Description:**

AVAILABLE DATE: 24th September 2025

Gibson Lane present to the market this ground floor split level flat with four bedrooms and private rear garden. Internally the property provides spacious living arrangements with an open-plan fully fitted kitchen/lounge, two double bedrooms, two single bedrooms, ground floor W/C shower room and a tiled upstairs bathroom with bath & shower. The property is conveniently located for Roehampton University students and benefits from being just a short walk from the every popular Richmond Park. Surrounded by lots of green spaces this is a great property for those who want to be close to local amenities and enjoy the outside surroundings.

- 2 Double Bedrooms
- 2 Single Bedrooms
- Open Plan Kitchen
- 2 Bathrooms - 2 Showers
- 1 Bath - 2 Toilets
- Direct Access To Communal Rear Garden
- Fully Furnished
- 24 Hour Property Management Service
- EPC Rating C