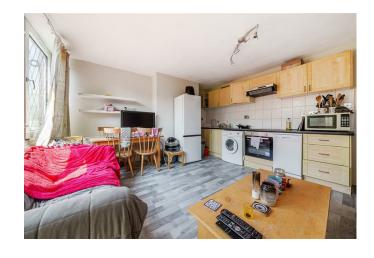

## **Description:**

AVAILABLE DATE: 24th September 2025

Gibson Lane present to the market this ground floor split level flat with four bedrooms and private rear garden. Internally the property provides spacious living arrangements with an open-plan fully fitted kitchen/lounge, two double bedrooms, two single bedrooms, ground floor W/C shower room and a tiled upstairs bathroom with bath & shower. The property is conveniently located for Roehampton University students and benefits from being just a short walk from the every popular Richmond Park. Surrounded by lots of green spaces this is a great property for those who want to be close to local amenities and enjoy the outside surroundings.