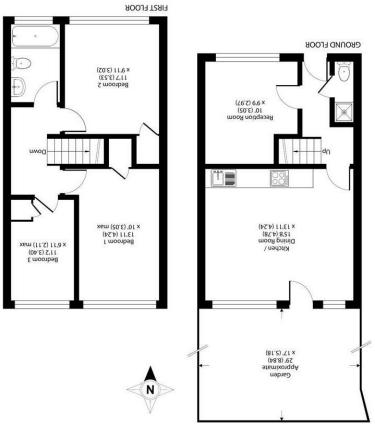

- AVAILABLE 24th SEPTEMBER 2025
- Ground Floor Split Level Flat
- 2 Double Bedrooms
- 2 Single Bedrooms
- Open-Plan Kitchen/Lounge
- 2 Showers & 2 Toilets
- Private Garden
- Ideal Property For Students
- EPC Rating C
- Council Tax Band C

## **Description:**

AVAILABLE DATE: 24th September 2025

Gibson Lane present to the market this ground floor split level flat with four bedrooms and private rear garden. Internally the property provides spacious living arrangements with an open-plan fully fitted kitchen/lounge, two double bedrooms, two single bedrooms, ground floor W/C shower room and a tiled upstairs bathroom with bath & shower. The property is conveniently located for Roehampton University students and benefits from being just a short walk from the every popular Richmond Park. Surrounded by lots of green spaces this is a great property for those who want to be close to local amenities and enjoy the outside surroundings.

- 2 Double Bedrooms
- 2 Single Bedrooms
- Open Plan Kitchen
- 2 Bathrooms - 2 Showers
- 1 Bath - 2 Toilets
- Direct Access To Communal Rear Garden
- Fully Furnished
- 24 Hour Property Management Service
- EPC Rating C