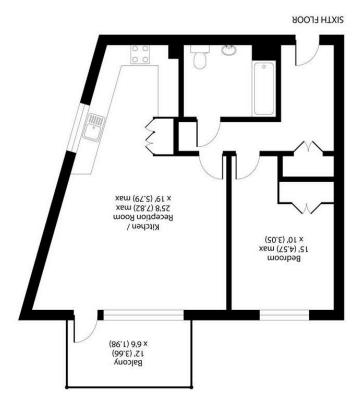

## **Description:**

Gibson Lane present to the market this luxurious one bedroom apartment situated on the sixth floor of the very popular Queenshurst development which offers ample living accommodation approaching 700sqft. This stunning property is finished to the highest of quality and includes spacious hallway, a fantastic bedroom with excellent storage, bright and airy open plan kitchen/reception room, modern bathroom and a large balcony. Further benefits include one secure underground parking space, a residents gym, cinema room, communal gardens and 24 hours concierge.