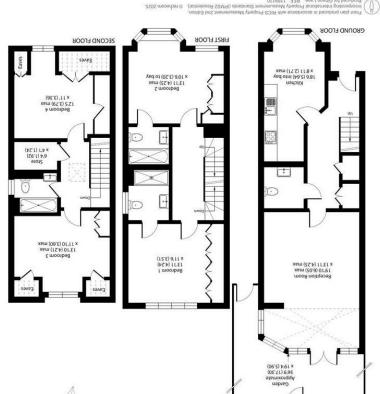

34 Richmond Road Kingston upon Thames Surrey KT2 5ED Mww.gibsonlane.co.uk

m ps 4.44f / ft ps 222f = s94 elsmixorqqA m ps 6.2f / ft ps 82 = (s)serA esU beiniu gnibulon m ps f.9 / ft ps 86 = gniblindbUO m ps 8.82f / ft ps ft ft = IsfoT

## **Description:**

Gibson Lane proudly present an exceptional four bedroom semi-detached house located in a desirable North Kingston road within easy reach of Kingston Town Centre and Norbiton Station presented to a superb standard internally. Arranged over three floors, the property comprises; a high quality kitchen/breakfast room with granite work surfaces, bright reception room and conservatory area with double doors to the garden. The master bedroom features built in wardrobes and en-suite shower room. Additionally there are three double bedrooms, one with an en-suite bathroom. This fine home also benefits from a contemporary family bathroom, laundry room & downstairs W.C. Externally there is a pretty rear garden with a shed and off-street parking.