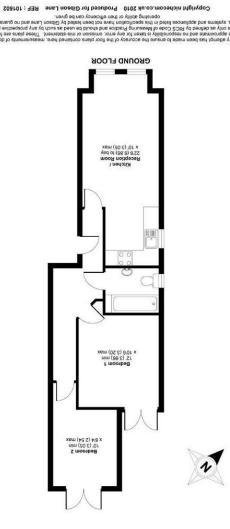

## MOS 1.44.1 508 583 A3A ROOJ LANATNI 2009. XOPPROX. GROSS INTERNAL FLOOR AREA 583 500 Kings Road, Kingston Upon Thames, Surrey, KT2

be guaranteed. Will appliances listed in these details are only `as seen' and have not been tested by Gibson Lane, nor have we sought certification of warranty or service, unless otherwise stated.

## **Description:**

Gibson Lane present to the market a modern two bedroom ground floor apartment located in the heart of North Kingston. The property benefits from an allocated parking space and comprises two bedrooms, fitted kitchen, reception room and bathroom. Further benefits include direct access to a private patio from both bedrooms and solid wood floors throughout.