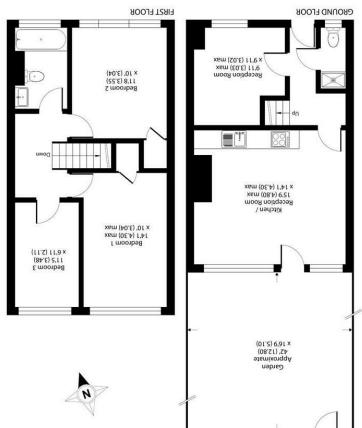

Measurements, areas and distances are approximate. Floor plans and photographs are for guidance purposes only and must not be relied upon for any offer or confract, and their accuracy cannot the understanding that all negotiations are made through this company. Meither these particulars, nor verbal representations, form part of any offer or confract, and their accuracy cannot be guaranteed. Important Information
All appliances listed in these details are only `as seen' and have not been tested by Gibson Lane, nor have we sought certification of warranty or service, unless otherwise stated.

m ps S.08 \ ft ps 48 = senA etemixorqqA

Tel: 020 8546 5444 www.gibsonlane.co.uk KIS PED Surrey Kingston upon Thames 34 Richmond Road

- 4 Bedroom Ground Floor Maisonette
- 2 Double Bedrooms
- 2 Single Bedrooms
- Spacious Kitchen/Living Space
- Fully Fitted Kitchen
- Private Rear Garden
- Ground Floor Shower Room
- Excellent Location
- EPC Rating D
- Council Tax Band C