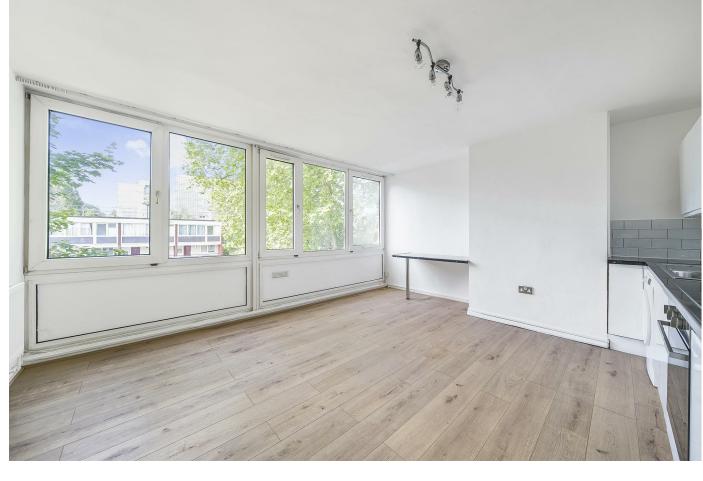

Tel: 020 8546 5444 www.gibsonlane.co.uk KIS PED Surrey Kingston upon Thames 34 Richmond Road

gipson lane

Approximate Area = 893 sq ft / 83 sq m

- AVAILABLE 23rd AUGUST 2025
- Refurbished 4 Bedroom Split-Level Flat
- Brand New Modern Kitchen With Breakfast Bar
- 3 Double Bedrooms
- 1 Single Bedroom
- Tiled Bathroom With Bath & Shower
- Additional Shower Room
- Unfurnished
- EPC Rating C
- Council Tax Band C

## **Description:**

\* AVAILABLE 23rd AUGUST 2025\*

Gibson Lane present to the market a lovely newly refurbished four bedroom first floor maisonette providing open-plan living space. The property is presented in excellent condition have been redecorated throughout, new carpets & flooring installed along with brand new kitchen. The openplan kitchen/reception room offers spacious living and benefits from a breakfast bar. The ground floor further provides a double bedroom and shower room. Upstairs you are presented with two double bedrooms, one single bedroom and a tiled bathroom with bath & shower. Further benefits of this great property include all amenities just a short walk away and an ideal location for students who attend Whitelands, Froebel, Roehampton Vale and Kingston Hill Campuses.