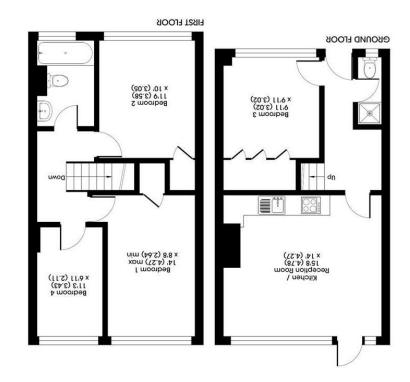

Tel: 020 8546 5444 www.gibsonlane.co.uk KIS PED Surrey Kingston upon Thames 34 Richmond Road

gipson lane

Approximate Area = 893 sq ft / 83 sq m

- AVAILABLE 23rd AUGUST 2025
- Refurbished 4 Bedroom Split-Level Flat
- Brand New Modern Kitchen With Breakfast Bar
- 3 Double Bedrooms
- 1 Single Bedroom
- Tiled Bathroom With Bath & Shower
- Additional Shower Room
- Unfurnished
- EPC Rating C
- Council Tax Band C

## **Description:**

\* AVAILABLE 23rd AUGUST 2025\*

Gibson Lane present to the market a lovely newly refurbished four bedroom first floor maisonette providing open-plan living space. The property is presented in excellent condition have been redecorated throughout, new carpets & flooring installed along with brand new kitchen. The openplan kitchen/reception room offers spacious living and benefits from a breakfast bar. The ground floor further provides a double bedroom and shower room. Upstairs you are presented with two double bedrooms, one single bedroom and a tiled bathroom with bath & shower. Further benefits of this great property include all amenities just a short walk away and an ideal location for students who attend Whitelands, Froebel, Roehampton Vale and Kingston Hill Campuses.