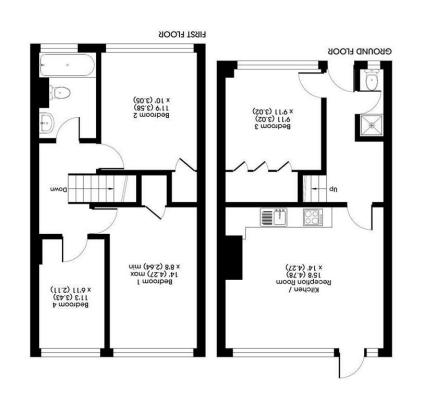

PROTECTED PROTECTED Ombudsman The Property arla | propertymark uaea | propertymark

Sherfield Gardens,

Roehampton, London, SW15 4PB

- AVAILABLE 23rd AUGUST 2025
- Refurbished 4 Bedroom Split-Level Flat
- Brand New Modern Kitchen With Breakfast Bar
- 3 Double Bedrooms
- 1 Single Bedroom
- Tiled Bathroom With Bath & Shower
- Additional Shower Room
- Unfurnished
- EPC Rating C
- Council Tax Band C

## \* AVAILABLE 23rd AUGUST 2025\*

Gibson Lane present to the market a lovely newly refurbished four bedroom first floor maisonette providing open-plan living space. The property is presented in excellent condition have been redecorated throughout, new carpets & flooring installed along with brand new kitchen. The openplan kitchen/reception room offers spacious living and benefits from a breakfast bar. The ground floor further provides a double bedroom and shower room. Upstairs you are presented with two double bedrooms, one single bedroom and a tiled bathroom with bath & shower. Further benefits of this great property include all amenities just a short walk away and an ideal location for students who attend Whitelands, Froebel, Roehampton Vale and Kingston Hill Campuses.