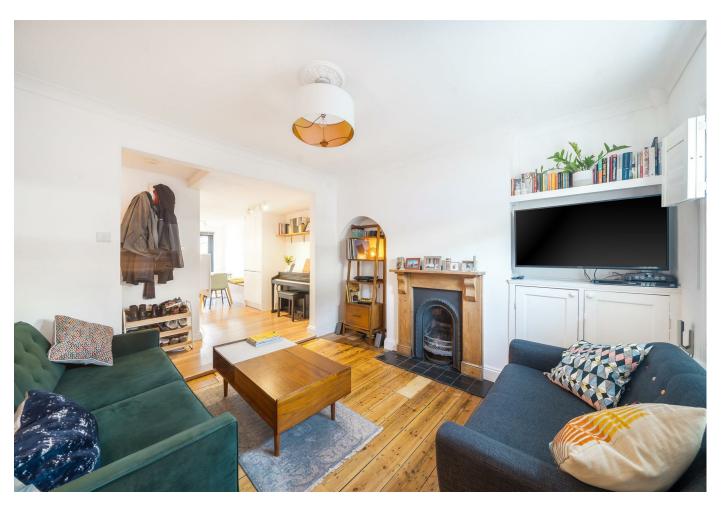

## **Description:**

Gibson Lane are proud to present to market an immaculately presented two bedroom cottage situated in this popular road in North Kingston. The ground floor provides an impressive open plan style of living to include a spacious double reception room to the front with feature fireplace, downstairs modern bathroom and a kitchen/dining area to the rear with double glass doors opening up onto a fantastic private rear garden spanning almost 30ft. The property also benefits from being a short distance from Richmond Park, Kingston town centre for its shopping, cafe's, restaurants, riverside and transport links as well as Norbiton train station making it convenient for commuting by train to London. Viewings are highly recommended to truly appreciate what this charming home has to offer!