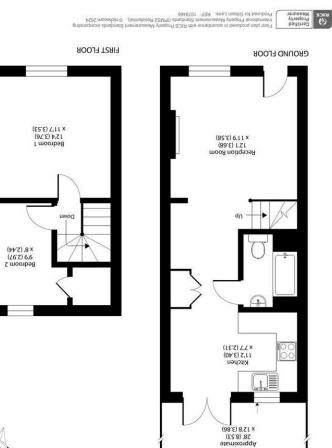

## **Description:**

Gibson Lane are proud to present to market an immaculately presented two bedroom cottage situated in this popular road in North Kingston. The ground floor provides an impressive open plan style of living to include a spacious double reception room to the front with feature fireplace, downstairs modern bathroom and a kitchen/dining area to the rear with double glass doors opening up onto a fantastic private rear garden spanning almost 30ft. The property also benefits from being a short distance from Richmond Park, Kingston town centre for its shopping, cafe's, restaurants, riverside and transport links as well as Norbiton train station making it convenient for commuting by train to London. Viewings are highly recommended to truly appreciate what this charming home has to offer!