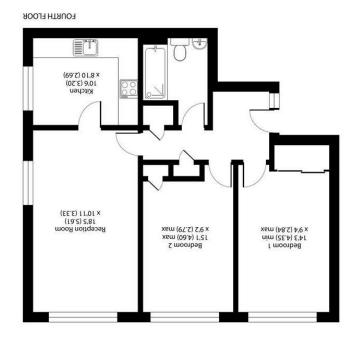

## **Description:**

Gibson Lane proudly present to the market this very spacious two double bedroom top floor flat located very conveniently for Kingston Hospital & Norbiton Station. The property has recently undergone renovation and provides spacious living throughout including a large reception room, separate modern kitchen, two double bedrooms with fitted cupboards and bathroom which includes a bath & shower. Further benefits to this excellent flat include several fitted storage cupboards throughout, garage which can be used for further storage or parking and additional resident parking spaces.