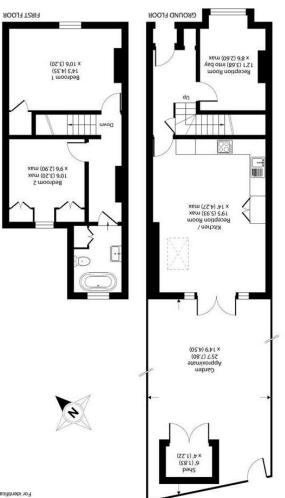

Floor plan produced in accordance with Riuca Incorporating International Property Measurer Produced for Glason Lane. REF: 1276190

be guaranteed. All appliances listed in these details are only `as seen' and have not been tested by Gibson Lane, nor have we sought certification of warranty or service, unless otherwise stated.

## Description

An immaculately presented Victorian mid terrace house situated on this sought after road in North Kingston with accommodation approaching 900 sqft over two floors.

The ground floor comprises of entrance hall, front reception room/Study and impressive modern open plan kitchen diner with patio doors leading out onto a delightfully landscaped south west facing garden.

To the upper floor there are two double bedrooms with built in storage and stunning modern bathroom.