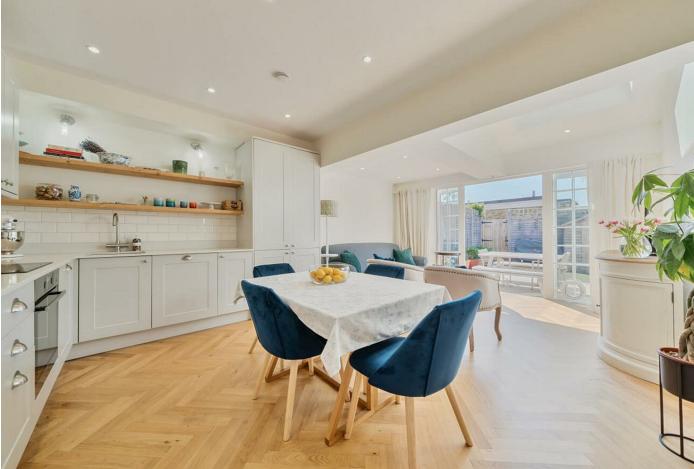

### • Stunning Modern Open Plan Kitchen/Diner

- Close To Transport Links
- EPC Rating C
- Council Tax Band D
- \* Local Authority: Kingston Upon Thames

## Description

An immaculately presented Victorian mid terrace house situated on this sought after road in North Kingston with accommodation approaching 900 sqft over two floors.

The ground floor comprises of entrance hall, front reception room/Study and impressive modern open plan kitchen diner with patio doors leading out onto a delightfully landscaped south west facing garden.