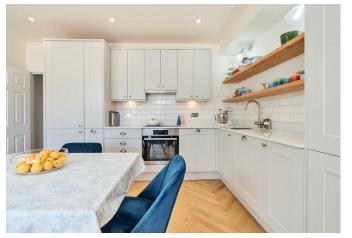

### • Stunning Modern Open Plan Kitchen/Diner

- Close To Transport Links
- EPC Rating C
- Council Tax Band D
- \* Local Authority: Kingston Upon Thames

## Description

An immaculately presented Victorian mid terrace house situated on this sought after road in North Kingston with accommodation approaching 900 sqft over two floors.

The ground floor comprises of entrance hall, front reception room/Study and impressive modern open plan kitchen diner with patio doors leading out onto a delightfully landscaped south west facing garden.