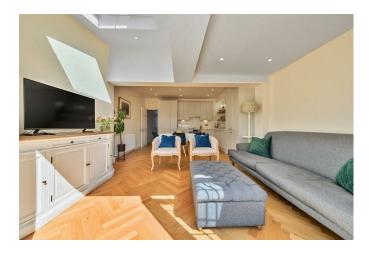

### • Stunning Modern Open Plan Kitchen/Diner

- Close To Transport Links
- EPC Rating C
- Council Tax Band D
- \* Local Authority: Kingston Upon Thames

## Description

An immaculately presented Victorian mid terrace house situated on this sought after road in North Kingston with accommodation approaching 900 sqft over two floors.

The ground floor comprises of entrance hall, front reception room/Study and impressive modern open plan kitchen diner with patio doors leading out onto a delightfully landscaped south west facing garden.