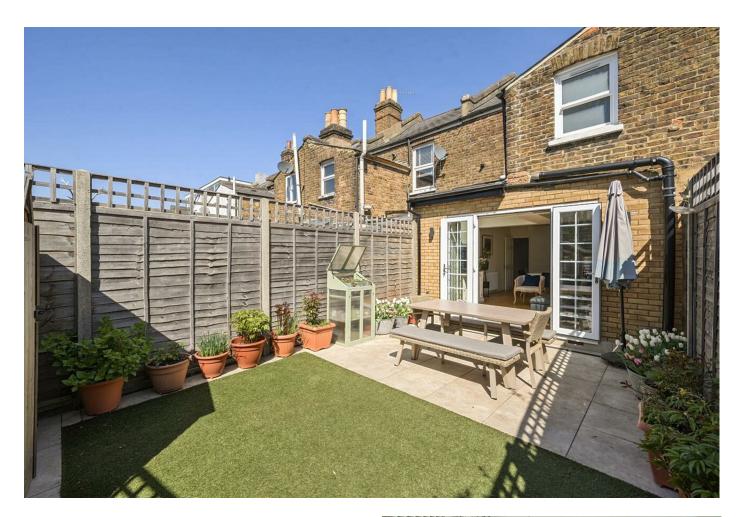

## Guide Price £675,000

- Victorian Terraced House
- Two Double Bedrooms
- South West Facing Garden
- Immaculately Presented Internally
- North Kingston Location
- \* Tenure: Freehold

## Description

An immaculately presented Victorian mid terrace house situated on this sought after road in North Kingston with accommodation approaching 900 sqft over two floors.

The ground floor comprises of entrance hall, front reception room/Study and impressive modern open plan kitchen diner with patio doors leading out onto a delightfully landscaped south west facing garden.