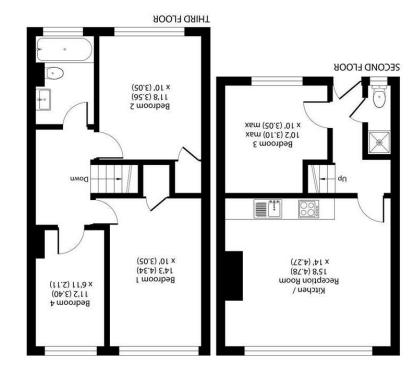

## **Description:**

\*AVAILABLE 28th JULY 2025\*

This spacious and modern 4 bedroom property presents the perfect living environment for students. It comes fully furnished with desks throughout and is within walking distance of local amenities and Whitelands College. The property further benefits from being close to local bus routes into Central London.

- 2 Double Bedrooms
- 2 Single Bedrooms
- Open Plan Kitchen
- 2 Bathrooms
- 2 Showers
- 1 Bath
- 2 ToiletsFully Furnished
- Professionally Managed
- $\ensuremath{\mathsf{EPC}}$  Rating  $\ensuremath{\mathsf{C}}$
- Council Tax Band C