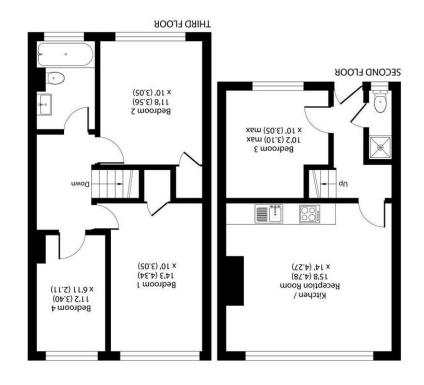

- 2 Double Bedrooms
- 2 Single Bedrooms
- Open Plan Kitchen
- 2 Bathrooms
- 2 Showers
- 1 Bath
- 2 Toilets
- Fully Furnished
- Professionally Managed
- EPC Rating C
- Council Tax Band C

Sherfield Gardens is located just a short walk from the ever popular Richmond Park. The location is well served with many different transport links which include buses to Putney, Hammersmith and Kingston, the A3 is in very close by which provides quick access in and out of London. Close to various Universities and Queen Mary's Hospital.