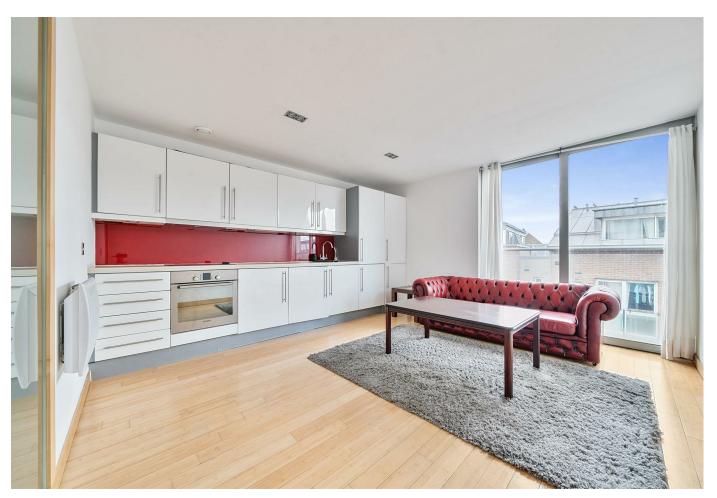

32 Richmond Road, Kingston Upon Thames, Surrey, KT2 5ED

- Modern Apartment
- Open Plan Kitchen/Reception Room
- Double Bedroom
- Modern Tiled Shower Room
- Integrated Appliances
- Unfurnished
- Third Floor With Lift Access
- Central Kingston Location
- EPC Rating B
- Council Tax Band C

## **Description:**

Gibson Lane present to the market a stylish & contemporary one double bedroom apartment in central Kingston close to Kingston station and Town Centre. The property boasts a spacious open-plan kitchen/living area with integrated appliances, separate double bedroom and an elegant shower room. The property is finished to a high standard with bamboo wooden flooring and provides a lovely living space for being centrally located with the River Thames, Canbury Gardens and Richmond Park within a short walk.