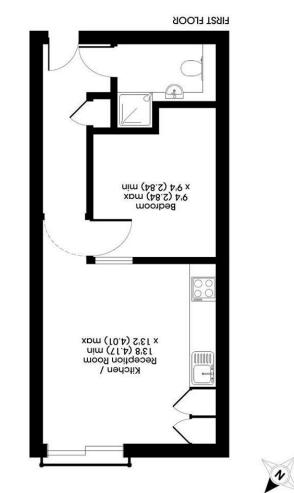

32 Richmond Road, Kingston Upon Thames, Surrey, KT2 5ED

- Modern Apartment
- Open Plan Kitchen/Reception Room
- Double Bedroom
- Modern Tiled Shower Room
- Integrated Appliances
- Unfurnished
- Third Floor With Lift Access
- Central Kingston Location
- EPC Rating B
- Council Tax Band C

## **Description:**

Gibson Lane present to the market a stylish & contemporary one double bedroom apartment in central Kingston close to Kingston station and Town Centre. The property boasts a spacious open-plan kitchen/living area with integrated appliances, separate double bedroom and an elegant shower room. The property is finished to a high standard with bamboo wooden flooring and provides a lovely living space for being centrally located with the River Thames, Canbury Gardens and Richmond Park within a short walk.