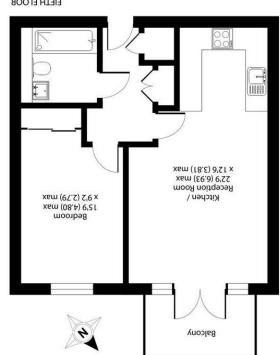

Tel: 020 8546 5444 www.gibsonlane.co.uk KT2 5ED Surrey Kingston upon Thames 34 Richmond Road

> For identification only - Not to scale m ps  $74 \ \text{M} \approx 202 = \text{serA}$  stemixorqqA

FIFTH FLOOR

## Important Information

be guaranteed.

12 Skeine Road Kingston Upon Thames, Surrey, KT2 5AD

- Modern 1 Bedroom Apartment
- Open-Plan Kitchen/Diner
- Tiled Bathroom With Bath & Shower
- Spacious Double Bedroom With Fitted Wardrobes
- Ample Storage Throughout
- Private Balcony
- Excellent Location Close To Town Centre
- North Kingston Location
- EPC Rating C
- Council Tax Band D

## **Description:**

Gibson Lane present to the market this beautiful one bedroom apartment located close to Kingston town centre which is situated in The Royal Gallery development close to the River Thames. The property provides a lovely open-plan reception room with modern kitchen including integrated appliances, spacious double bedroom which includes fitted wardrobes, tiled bathroom with bath & shower and ample storage cupboards throughout. Further benefits to this lovely flat includes a private balcony and short walk to all amenities with Kingston station under five minutes walk.