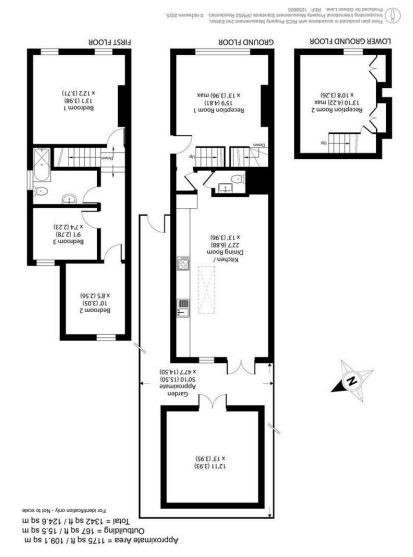

## **Description:**

Gibson Lane proudly present to the market this delightful three double bedroom semi detached Victorian family home with impressive accommodation in excess of 1100sqft arranged over three floors. The property has been extended over recent years and provides excellent space on the ground floor perfect for family life and entertaining, incorporating a basement room/ playroom & stunning kitchen/family room with patio doors leading directly to a delightful 47' rear garden and Summer house. The upstairs provides three double bedrooms and a modern tiled family bathroom with bath & shower. External benefits to this wonderful house include off-street parking to the front for one car and a low maintenance rear garden with summer house that could be used as an office, gym or external room.