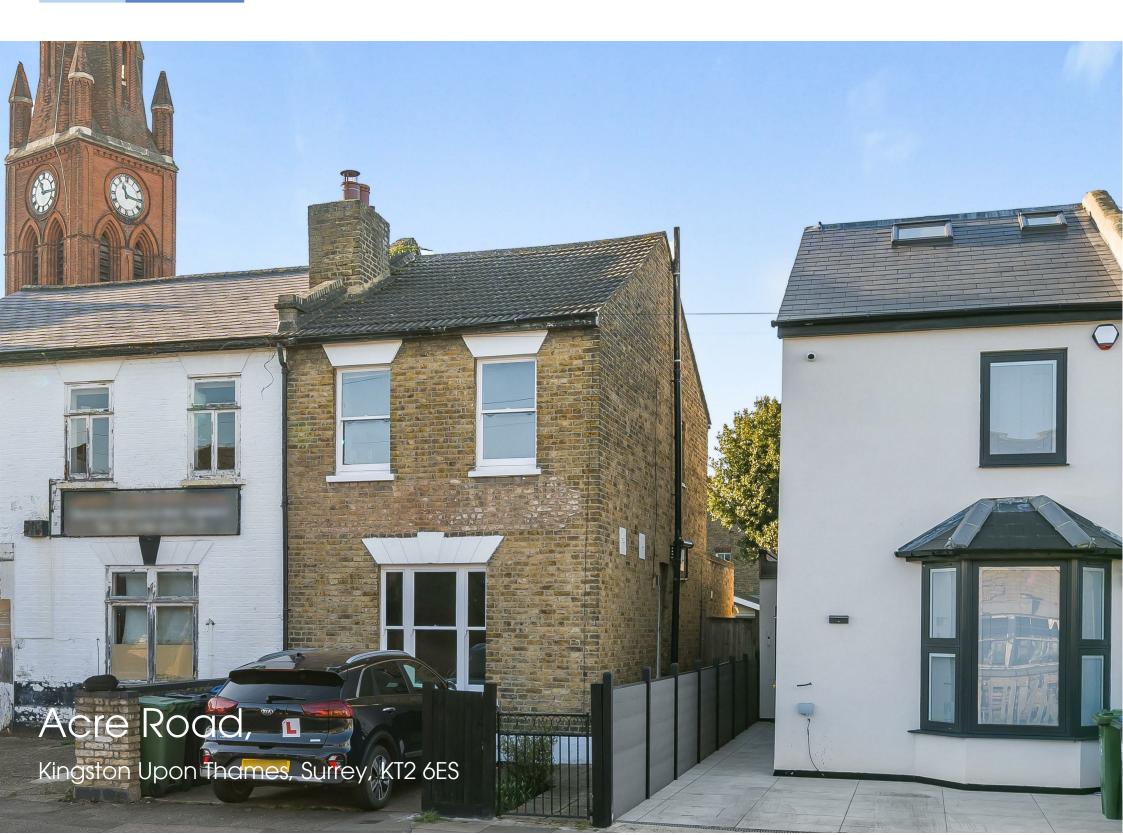

£3,000 Per Calendar Month

Acre Road, Kingston Upon Thames, Surrey, KT2 6ES

## **Description:**

Gibson Lane proudly present to the market this delightful three double bedroom semi detached Victorian family home with impressive accommodation in excess of 1100sqft arranged over three floors. The property has been extended over recent years and provides excellent space on the ground floor perfect for family life and entertaining, incorporating a basement room/ playroom & stunning kitchen/family room with patio doors leading directly to a delightful 47' rear garden and Summer house. The upstairs provides three double bedrooms and a modern tiled family bathroom with bath & shower. External benefits to this wonderful house include off-street parking to the front for one car and a low maintenance rear garden with summer house that could be used as an office, gym or external room.

Acre Road is a popular residential street ideally situated in the sought after North Kingston area. The property is conveniently positioned for Richmond Park, River Thames and Kingston station giving direct access into Waterloo and the A3 which serves both London & the M25. Kingston town centre with its array of shops, restaurants and bars is a short distance away. The standard of schooling in the immediate area is excellent within both the private and state sector.