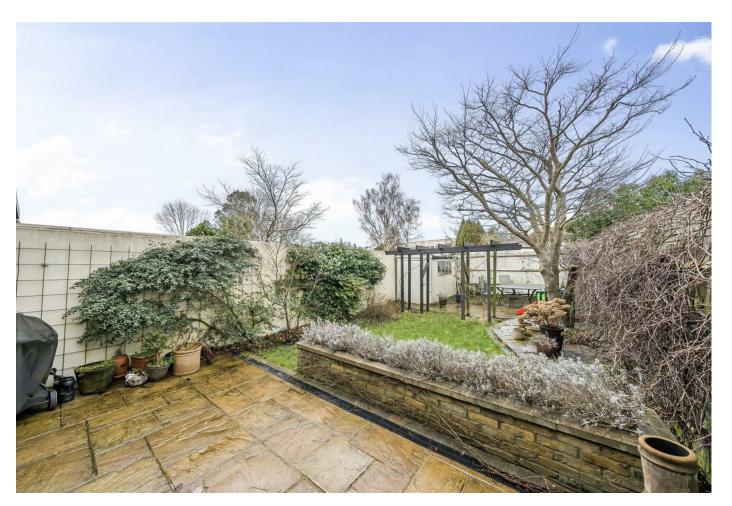

### Description

An impressive halls adjoining Victorian semi detached family home with accommodation in excess of 1850sqft arranged over three floors.

The ground floor comprises front reception room with feature fireplace and bay window, additional reception room/snug, downstairs WC and a stunning open plan Kitchen/Diner with bifold doors leading onto a delightfully landscaped private rear garden.