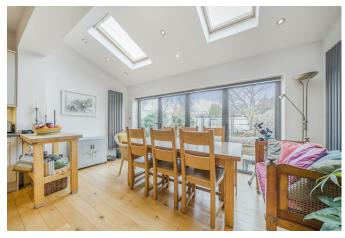

### Description

An impressive halls adjoining Victorian semi detached family home with accommodation in excess of 1850sqft arranged over three floors.

The ground floor comprises front reception room with feature fireplace and bay window, additional reception room/snug, downstairs WC and a stunning open plan Kitchen/Diner with bifold doors leading onto a delightfully landscaped private rear garden.