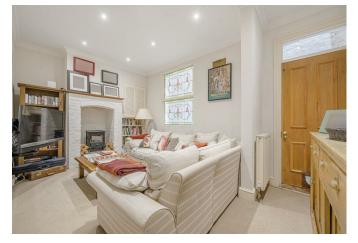

### Description

An impressive halls adjoining Victorian semi detached family home with accommodation in excess of 1850sqft arranged over three floors.

The ground floor comprises front reception room with feature fireplace and bay window, additional reception room/snug, downstairs WC and a stunning open plan Kitchen/Diner with bifold doors leading onto a delightfully landscaped private rear garden.