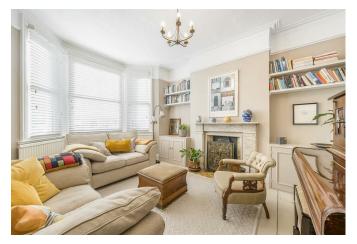

### Description

An impressive halls adjoining Victorian semi detached family home with accommodation in excess of 1850sqft arranged over three floors.

The ground floor comprises front reception room with feature fireplace and bay window, additional reception room/snug, downstairs WC and a stunning open plan Kitchen/Diner with bifold doors leading onto a delightfully landscaped private rear garden.