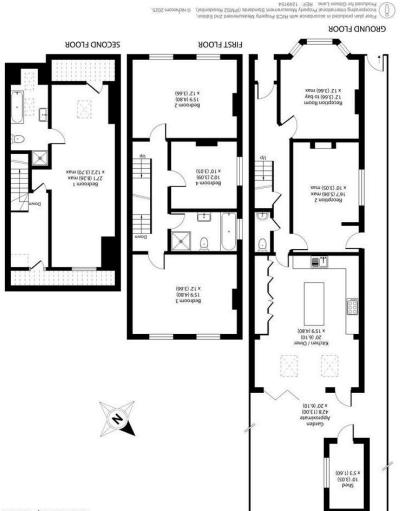

## Guide Price £1,350,000

- Halls Adjoining Semi Detached Family
   Home
- Immaculately Presented Internally
- Downstairs WC
- Accommodation in excess of 1850sqft
- \* Tenure: Freehold

#### • Four Double Bedrooms

- Two Bath/Shower Rooms
- Stunning Open Plan Kitchen/Diner
- EPC Rating C
- Council Tax Band F
- \* Local Authority: Kingston Upon Thames

### Description

An impressive halls adjoining Victorian semi detached family home with accommodation in excess of 1850sqft arranged over three floors.

The ground floor comprises front reception room with feature fireplace and bay window, additional reception room/snug, downstairs WC and a stunning open plan Kitchen/Diner with bifold doors leading onto a delightfully landscaped private rear garden.

To the upper floors there are three double bedrooms with modern family bathroom with bath and separate shower cubicle on the first floor and a superb primary suite in the loft.

This wonderful home has many period features throughout and is located on one of North Kingston's most desirable roads, viewings are highly recommended to appreciate what this incredible property has to offer!!