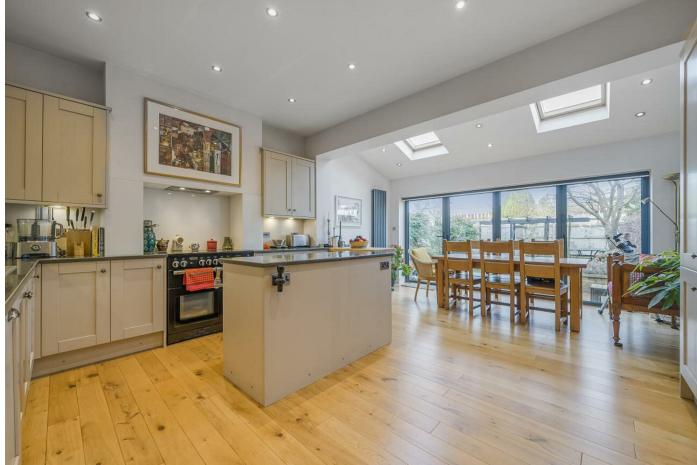

### Description

An impressive halls adjoining Victorian semi detached family home with accommodation in excess of 1850sqft arranged over three floors.

The ground floor comprises front reception room with feature fireplace and bay window, additional reception room/snug, downstairs WC and a stunning open plan Kitchen/Diner with bifold doors leading onto a delightfully landscaped private rear garden.