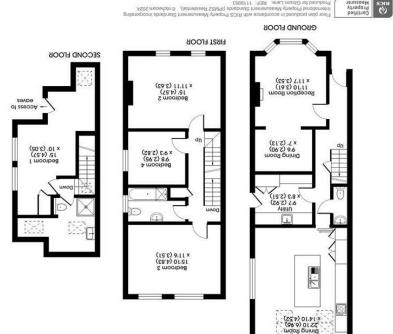

Tel: 020 8546 5444 www.gibsonlane.co.uk KT2 5ED Surrey Kingston upon Thames 34 Richmond Road

For identification only - Not to scale m pz 8.82t / tł pz 0t $\Gamma t$  = serA elsmixorqqA m pz t.<br/>k / tł pz 32 e goibliudłuO m pz 9.23t / tł pz <br/> 25 $\Gamma t$  = lstoT elstoT elsto trutu utro diezeninej val

### Description

Welcome to Durlston Road, Kingston upon Thames - a charming location that could be the setting for your new home! This stunning Victorian semi-detached house boasts an impressive 1700 sqft of living space, offering you two spacious reception rooms, perfect for entertaining guests or simply relaxing with your loved ones. With four bedrooms and two bathrooms, there is ample space for the whole family to enjoy. There is also the added bonus of a utility room and WC on the ground floor. Externally there is a fantastic private rear garden.