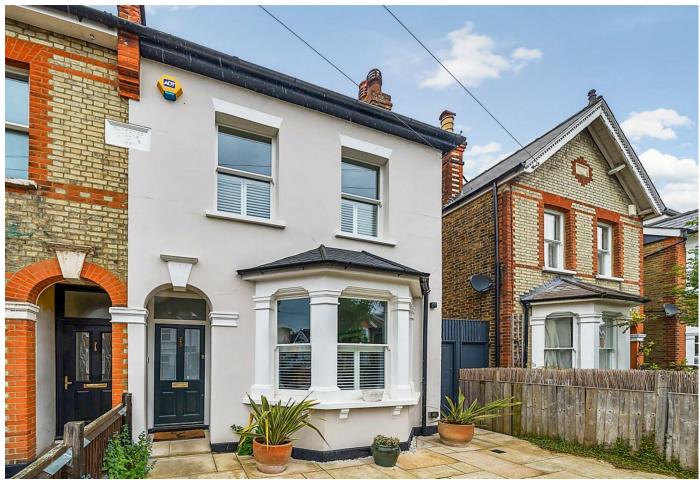

# **Durlston Road**

PZ-

Kingston upon Thames KT2 5RS

## Guide Price £1,290,000

- Victorian Halls Adjoining Semi Detached
- Private Rear Garden
- Sought After Road
- North Kingston Location
- Four Bedrooms
- \* Tenure: Freehold

### Description

Welcome to Durlston Road, Kingston upon Thames - a charming location that could be the setting for your new home! This stunning Victorian semi-detached house boasts an impressive 1700 sqft of living space, offering you two spacious reception rooms, perfect for entertaining guests or simply relaxing with your loved ones. With four bedrooms and two bathrooms, there is ample space for the whole family to enjoy. There is also the added bonus of a utility room and WC on the ground floor. Externally there is a fantastic private rear garden.

Nestled in the heart of Kingston upon Thames, this property combines classic Victorian architecture with modern amenities, providing you with the best of both worlds. The character and charm of a bygone era are evident throughout the house, creating a warm and inviting atmosphere that you will love coming home to.