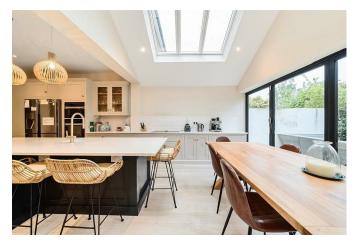

#### • Bathroom and Shower Room

- Stunning Open plan Kitchen/Diner
- Utility Room and WC
- EPC Rating C
- Council Tax Band F
- \* Local Authority: Kingston upon Thames

### Description

Welcome to Durlston Road, Kingston upon Thames - a charming location that could be the setting for your new home! This stunning Victorian semi-detached house boasts an impressive 1700 sqft of living space, offering you two spacious reception rooms, perfect for entertaining guests or simply relaxing with your loved ones. With four bedrooms and two bathrooms, there is ample space for the whole family to enjoy. There is also the added bonus of a utility room and WC on the ground floor. Externally there is a fantastic private rear garden.