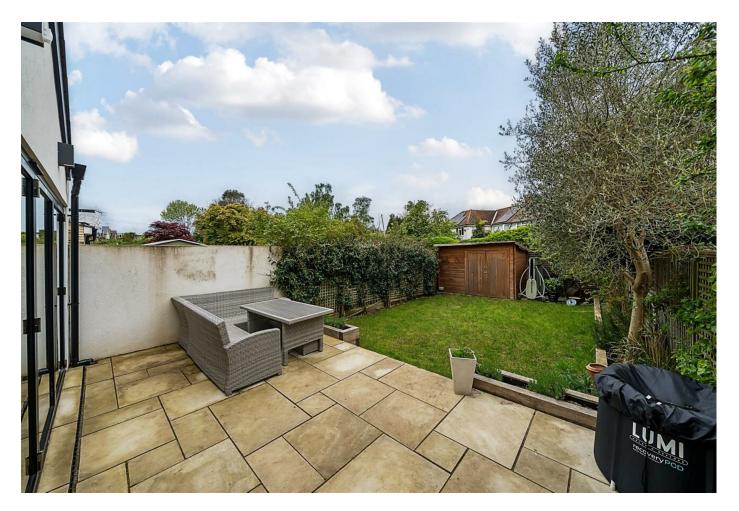

## Guide Price £1,290,000

- Victorian Halls Adjoining Semi Detached
- Private Rear Garden
- Sought After Road
- North Kingston Location
- Four Bedrooms
- \* Tenure: Freehold

### Description

Welcome to Durlston Road, Kingston upon Thames - a charming location that could be the setting for your new home! This stunning Victorian semi-detached house boasts an impressive 1700 sqft of living space, offering you two spacious reception rooms, perfect for entertaining guests or simply relaxing with your loved ones. With four bedrooms and two bathrooms, there is ample space for the whole family to enjoy. There is also the added bonus of a utility room and WC on the ground floor. Externally there is a fantastic private rear garden.