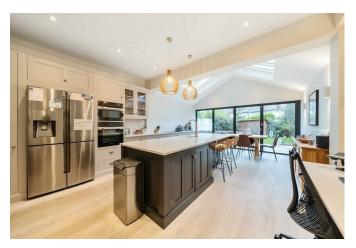

#### • Bathroom and Shower Room

- Stunning Open plan Kitchen/Diner
- Utility Room and WC
- EPC Rating C
- Council Tax Band F
- \* Local Authority: Kingston upon Thames

### Description

Welcome to Durlston Road, Kingston upon Thames - a charming location that could be the setting for your new home! This stunning Victorian semi-detached house boasts an impressive 1700 sqft of living space, offering you two spacious reception rooms, perfect for entertaining guests or simply relaxing with your loved ones. With four bedrooms and two bathrooms, there is ample space for the whole family to enjoy. There is also the added bonus of a utility room and WC on the ground floor. Externally there is a fantastic private rear garden.