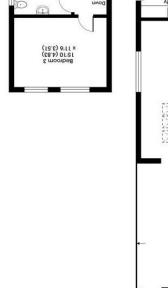

× 50. (9.10)

9' (2.74) 9' (2.74) x 5' (1.52)

0

REF: 1119

### Description

Welcome to Durlston Road, Kingston upon Thames - a charming location that could be the setting for your new home! This stunning Victorian semi-detached house boasts an impressive 1700 sqft of living space, offering you two spacious reception rooms, perfect for entertaining guests or simply relaxing with your loved ones. With four bedrooms and two bathrooms, there is ample space for the whole family to enjoy. There is also the added bonus of a utility room and WC on the ground floor. Externally there is a fantastic private rear garden.