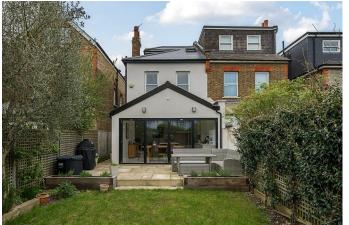

## Guide Price £1,290,000

- Victorian Halls Adjoining Semi Detached
- Private Rear Garden
- Sought After Road
- North Kingston Location
- Four Bedrooms
- \* Tenure: Freehold

### Description

Welcome to Durlston Road, Kingston upon Thames - a charming location that could be the setting for your new home! This stunning Victorian semi-detached house boasts an impressive 1700 sqft of living space, offering you two spacious reception rooms, perfect for entertaining guests or simply relaxing with your loved ones. With four bedrooms and two bathrooms, there is ample space for the whole family to enjoy. There is also the added bonus of a utility room and WC on the ground floor. Externally there is a fantastic private rear garden.

Don't miss this opportunity to make this beautiful Victorian house your own. With its prime location and generous living space. Book a viewing today and step into the elegance and comfort that this property has to offer.