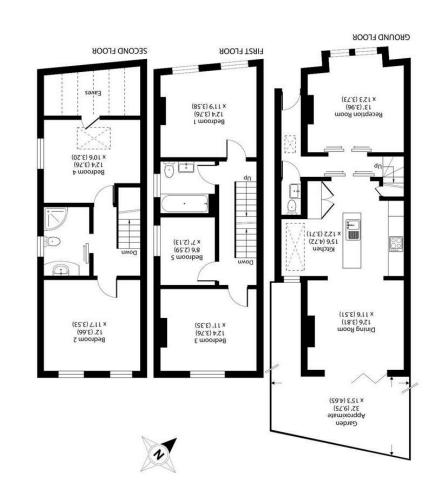

### Description

A stunning semi-detached Victorian home situated within this extremely sought after North Kingston road moments from Richmond Park.

The property offers spacious accommodation in excess of 1500sqft arranged over three floors. This home has been extended on both the ground floor and into the loft creating a spectacular layout, perfect for modern day family living and offers a buyer a turn key experience with exquisite internal condition.

The house benefits from a bright and airy front reception room with pretty feature fireplace, downstairs WC, stunning open plan kitchen/living/dining room with bifold doors leading out onto a delightfully landscaped rear garden. The upper floors contain three bedrooms and family bathroom on the first floor, and two additional bedrooms and modern shower room on the top floor.