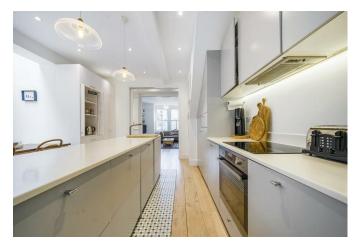

The house benefits from a bright and airy front reception room with pretty feature fireplace, downstairs WC, stunning open plan kitchen/living/dining room with bifold doors leading out onto a delightfully landscaped rear garden. The upper floors contain three bedrooms and family bathroom on the first floor, and two additional bedrooms and modern shower room on the top floor.