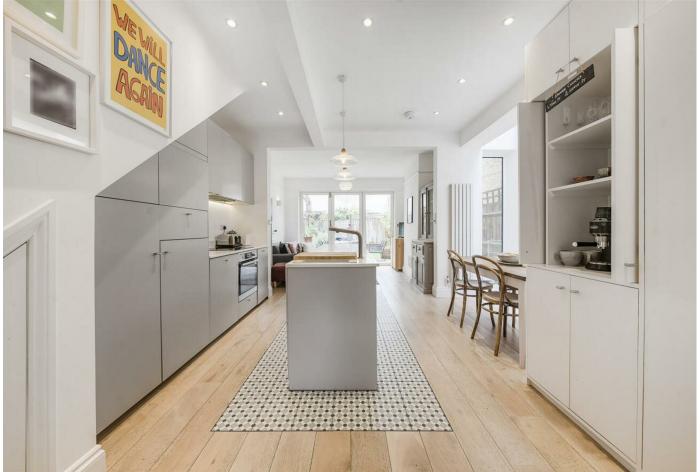

The house benefits from a bright and airy front reception room with pretty feature fireplace, downstairs WC, stunning open plan kitchen/living/dining room with bifold doors leading out onto a delightfully landscaped rear garden. The upper floors contain three bedrooms and family bathroom on the first floor, and two additional bedrooms and modern shower room on the top floor.