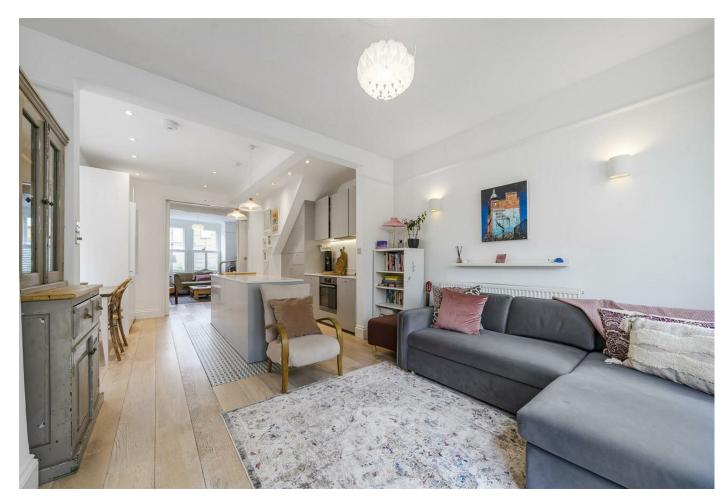

The house benefits from a bright and airy front reception room with pretty feature fireplace, downstairs WC, stunning open plan kitchen/living/dining room with bifold doors leading out onto a delightfully landscaped rear garden. The upper floors contain three bedrooms and family bathroom on the first floor, and two additional bedrooms and modern shower room on the top floor.