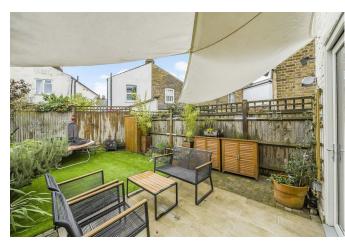

The house benefits from a bright and airy front reception room with pretty feature fireplace, downstairs WC, stunning open plan kitchen/living/dining room with bifold doors leading out onto a delightfully landscaped rear garden. The upper floors contain three bedrooms and family bathroom on the first floor, and two additional bedrooms and modern shower room on the top floor.