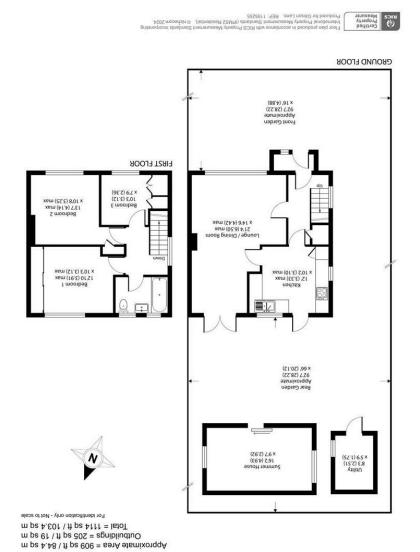

## **Description:**

Gibson Lane are pleased to present to market this lovely family home in Buckingham Road, Ham which has been renovated to a high standard throughout - a charming end terrace house that could be your next dream home! This lovely property boasts a spacious reception room which had been opened up to combine two rooms together, perfect for entertaining guests or simply relaxing with your family. The ground floor also features a well equipped family kitchen, a large garden with separate utility room, an excellent outbuilding with electricity and heating making it an ideal working from home space or children's play room. The first floor consists of a modern bathroom, three well-proportioned bedrooms, two of which include built-in wardrobes, making this an ideal home for a family. This house benefits from being minutes away from the River Thames, Ham Lands and Ham House with its lovely grounds and gardens. This property offers the perfect blend of suburban tranquillity and urban convenience.