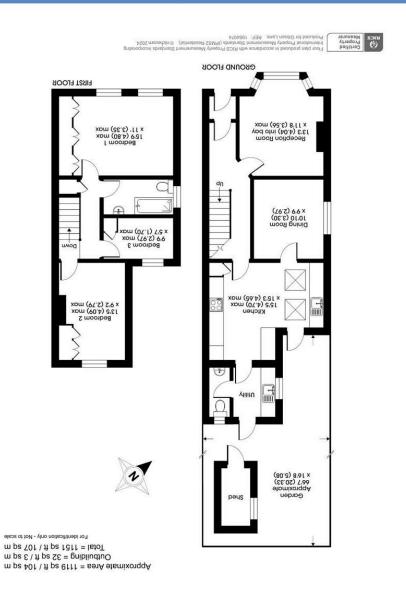

## **Description:**

Gibson Lane proudly present to the market a well presented halls adjoining Victorian semi detached family home in the popular North Kingston location. The property has been sympathetically extended on the Ground floor benefiting from two separate reception rooms, and a fantastic modern open plan eat in Kitchen/diner with direct access to a delightful 55' southerly aspect rear garden, there is also an additional bonus of a utility room and Downstairs WC off the kitchen. The upper floor has three bedrooms and a family bathroom. To the front the property has the distinct advantage of off-street parking.