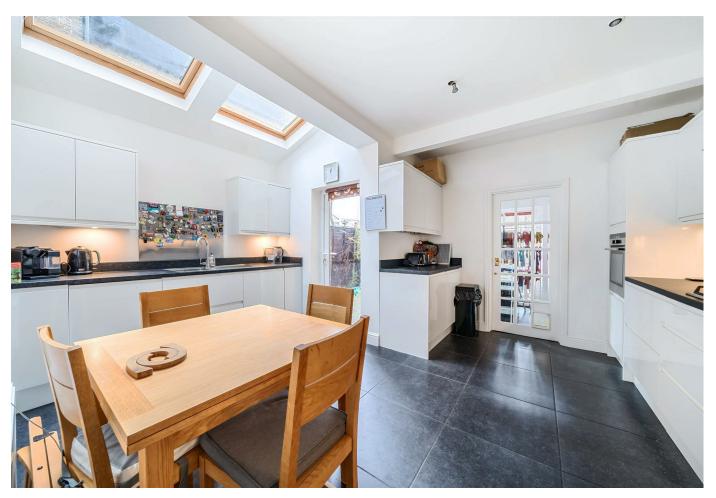

## **Description:**

Gibson Lane proudly present to the market a well presented halls adjoining Victorian semi detached family home in the popular North Kingston location. The property has been sympathetically extended on the Ground floor benefiting from two separate reception rooms, and a fantastic modern open plan eat in Kitchen/diner with direct access to a delightful 55' southerly aspect rear garden, there is also an additional bonus of a utility room and Downstairs WC off the kitchen. The upper floor has three bedrooms and a family bathroom. To the front the property has the distinct advantage of off-street parking.