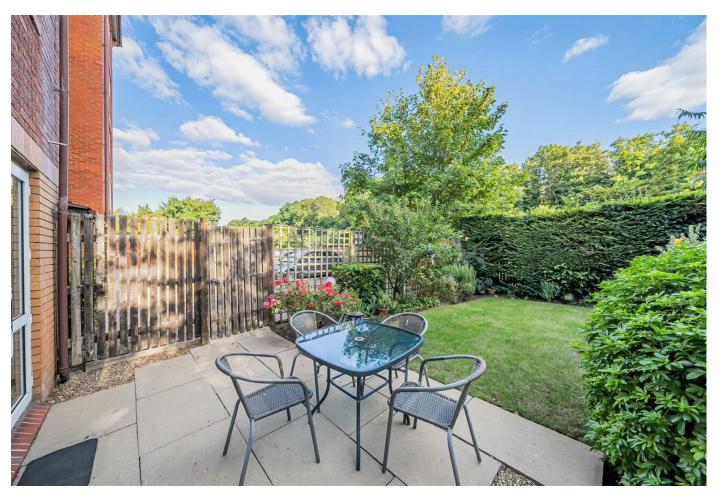

## Description

\* OVER 60's ONLY\* Parish Court is a highly regarded secure lift serviced development catering for residents that are over 60 years old and ideally situated a short walk from many of Surbiton's amenities to include local shopping, church and Surbiton train station. A number of bus stops are moments away providing excellent service to Kingston town centre. The development is managed by a friendly onsite warden and there is a 24 hour assistance service, a strong community feel is present and we understand that there are frequent activities that take place. On the ground floor there is a very spacious communal room providing ample space for residents to relax, socialise or entertain guests, residents also benefit from use of a large laundry room and there is a guest bedroom available for friends and family. Externally the grounds are very well maintained providing well tendered lawns, trees, shrubs and flower beds. There are also unallocated and several visitors parking spaces.