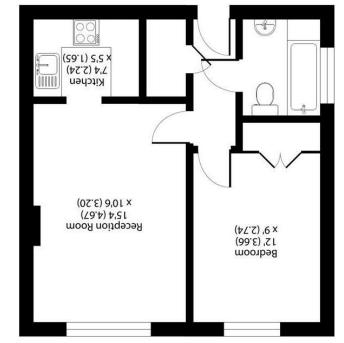

Tel: 020 8546 5444 www.gibsonlane.co.uk KT2 5ED Surrey Kingston upon Thames 34 Richmond Road

> For identification only - Not to scale m ps 3.04 / ft ps 754 = s91A stemixorqqA

SECOND FLOOR

A measurement Standard BLCS Measurer Important Information