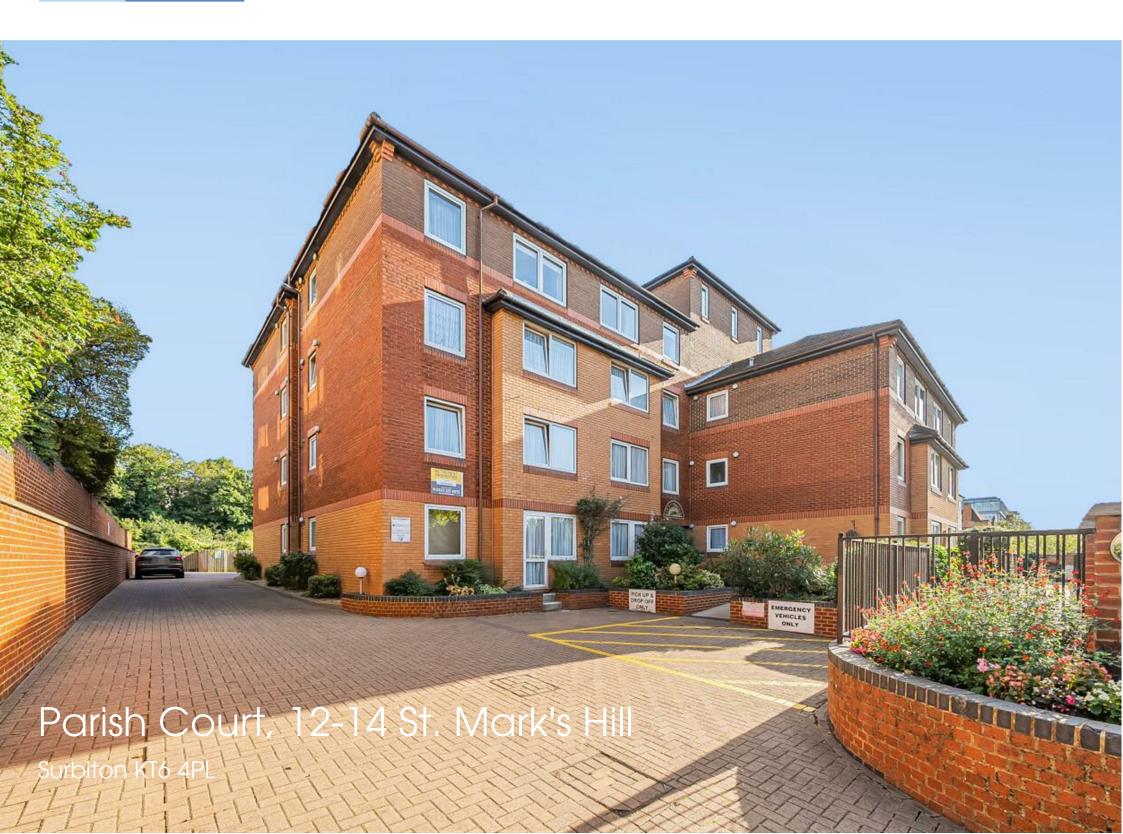

## Description

\* OVER 60's ONLY\* Parish Court is a highly regarded secure lift serviced development catering for residents that are over 60 years old and ideally situated a short walk from many of Surbiton's amenities to include local shopping, church and Surbiton train station. A number of bus stops are moments away providing excellent service to Kingston town centre. The development is managed by a friendly onsite warden and there is a 24 hour assistance service, a strong community feel is present and we understand that there are frequent activities that take place. On the ground floor there is a very spacious communal room providing ample space for residents to relax, socialise or entertain guests, residents also benefit from use of a large laundry room and there is a guest bedroom available for friends and family. Externally the grounds are very well maintained providing well tendered lawns, trees, shrubs and flower beds. There are also unallocated and several visitors parking spaces.

## Situation

The property is situated on St. Marks Hill, in a sought after area close to the amenities of Surbiton and the High Street. Surbiton station with its fast and frequent one stop service to Waterloo is less than a mile away and Kingston town centre is a short bus ride.