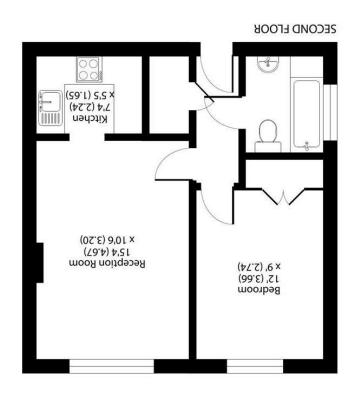

## Guide Price £150,000

- Lift Serviced 2nd Floor Flat
- Communal Lounge
- Laundry for Residents
- Communal Gardens
- Guest Room Available
- \* Tenure: Leasehold

- Service Charge £2,798.00 p.a.
- Ground Rent £498.00 p.a.
- Lease Remaining 89 years
- EPC Rating-C
- \* Local Authority: Kingston upon Thames

## Description

Parish Court is a highly regarded secure lift serviced development catering for residents that are over 60 years old and ideally situated a short walk from many of Surbiton's amenities to include local shopping, church and Surbiton train station. A number of bus stops are moments away providing excellent service to Kingston town centre. The development is managed by a friendly onsite warden and there is a 24 hour assistance service, a strong community feel is present and we understand that there are frequent activities that take place. On the ground floor there is a very spacious communal room providing ample space for residents to relax, socialise or entertain guests, residents also benefit from use of a large laundry room and there is a guest bedroom available for friends and family. Externally the grounds are very well maintained providing well tendered lawns, trees, shrubs and flower beds. There are also unallocated and several visitors parking spaces.