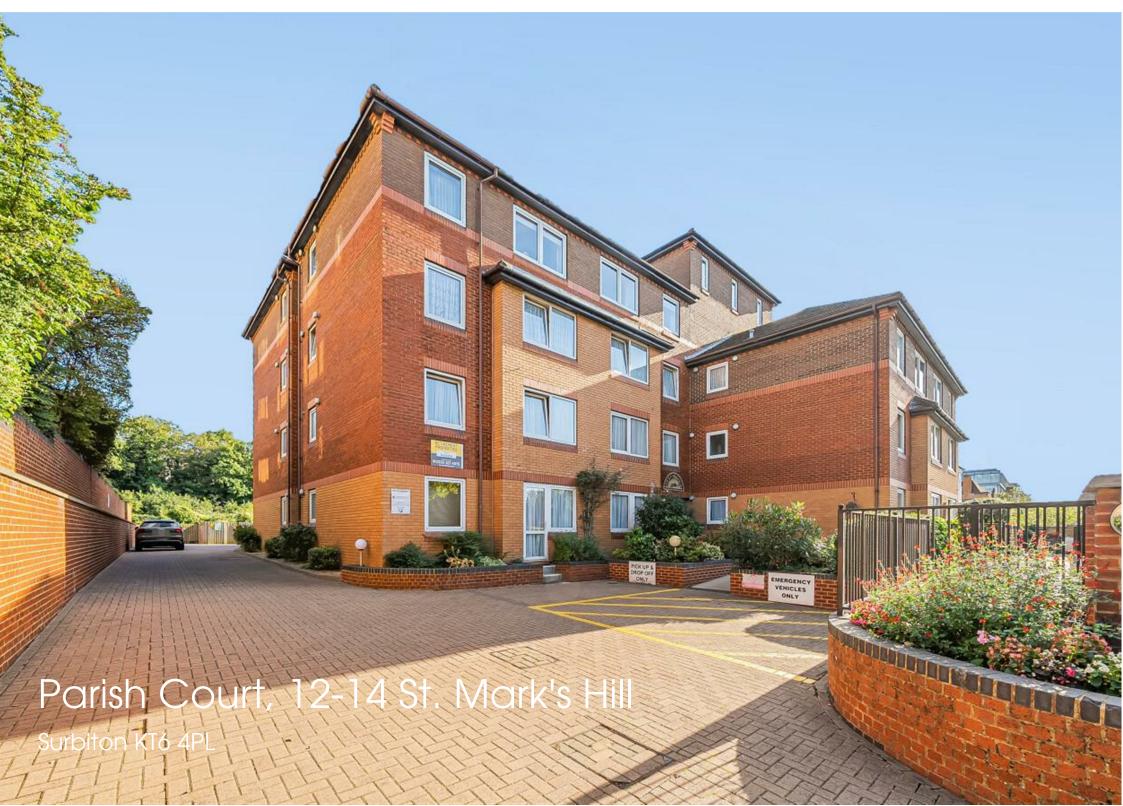

## Description

Parish Court is a highly regarded secure lift serviced development catering for residents that are over 60 years old and ideally situated a short walk from many of Surbiton's amenities to include local shopping, church and Surbiton train station. A number of bus stops are moments away providing excellent service to Kingston town centre. The development is managed by a friendly onsite warden and there is a 24 hour assistance service, a strong community feel is present and we understand that there are frequent activities that take place. On the ground floor there is a very spacious communal room providing ample space for residents to relax, socialise or entertain guests, residents also benefit from use of a large laundry room and there is a guest bedroom available for friends and family. Externally the grounds are very well maintained providing well tendered lawns, trees, shrubs and flower beds. There are also unallocated and several visitors parking spaces.

## Situation

The property is situated on St. Marks Hill, in a sought after area close to the amenities of Surbiton and the High Street. Surbiton station with its fast and frequent one stop service to Waterloo is less than a mile away and Kingston town centre is a short bus ride.