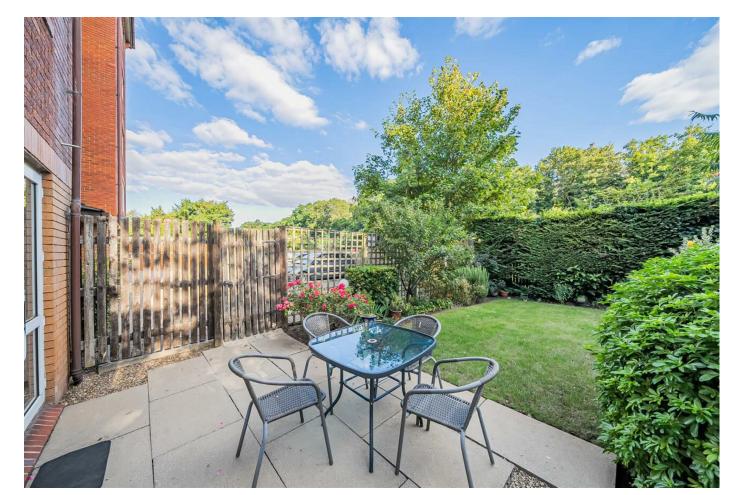

## Description

Parish Court is a highly regarded secure lift serviced development catering for residents that are over 60 years old and ideally situated a short walk from many of Surbiton's amenities to include local shopping, church and Surbiton train station. A number of bus stops are moments away providing excellent service to Kingston town centre. The development is managed by a friendly onsite warden and there is a 24 hour assistance service, a strong community feel is present and we understand that there are frequent activities that take place. On the ground floor there is a very spacious communal room providing ample space for residents to relax, socialise or entertain guests, residents also benefit from use of a large laundry room and there is a guest bedroom available for friends and family. Externally the grounds are very well maintained providing well tendered lawns, trees, shrubs and flower beds. There are also unallocated and several visitors parking spaces.