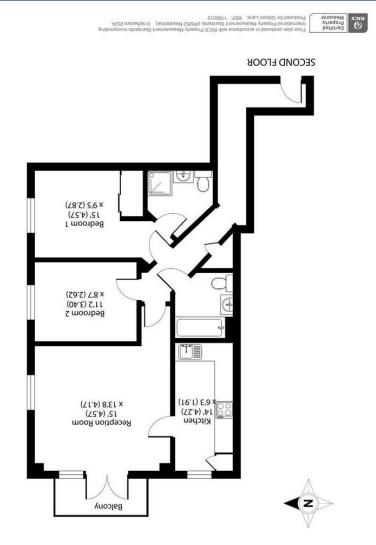

## Description

A stunning two-bedroom apartment located in the prestigious Royal Quarter on Seven Kings Way, Kingston Upon Thames.

The property has recently undergone complete refurbishment by the current owners and is finished to an impeccable standard internally. The property provides spacious accommodation approaching 800sqft to include a spacious reception room with westerly facing balcony, kitchen with high end appliances, brand new family bathroom plus two excellent sized bedrooms, the master comes complete with a luxurious en-suite bathroom.