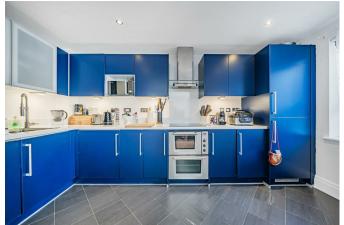

## Description

A stunning two-bedroom apartment located in the prestigious Royal Quarter on Seven Kings Way, Kingston Upon Thames.

The property has recently undergone complete refurbishment by the current owners and is finished to an impeccable standard internally. The property provides spacious accommodation approaching 800sqft to include a spacious reception room with westerly facing balcony, kitchen with high end appliances, brand new family bathroom plus two excellent sized bedrooms, the master comes complete with a luxurious en-suite bathroom.

The property boats plenty of natural light throughout, high ceilings and high specification finish throughout the apartment making this property a 'turn key' experience for a buyer.

For those with a vehicle, the underground parking provides security and ease of access. Furthermore, the large balcony offers a peaceful outdoor space where you can enjoy your morning coffee or unwind in the evenings.