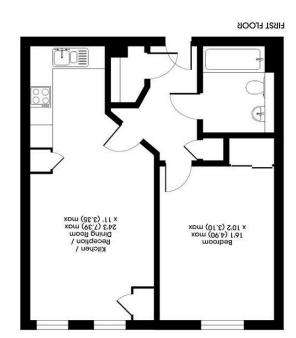

## **Description:**

Gibson Lane present to the market this stunning first floor one bedroom apartment situated in a modern development with access to communal gardens and one allocated parking space located in a secure, gated underground car park. This property features a large entrance hallway with two storage cupboards as well as an additional cupboard located in the living room, a spacious open plan fully fitted kitchen/living space with integrated appliances and immaculate wood flooring, one double bedroom with built in wardrobe space with sliding doors and a modern neutral bathroom. The property also has lift access throughout the block along with secure bike storage within the basement car park.