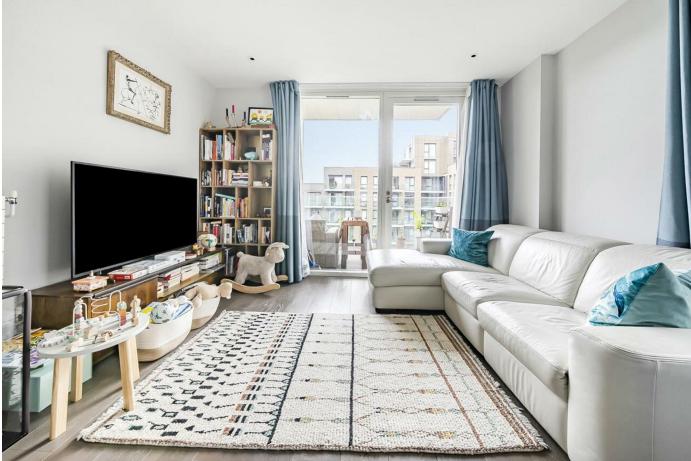

## Guide Price £625,000

- Luxurious Newly Build Apartment
- Two Bedrooms | Two Bathrooms
- High End Specification
- Stunning Communal Grounds
- Underground Parking
- \* Tenure: Leasehold

## Superb Balcony

- Concierge | Lift | Gym | Cinema Room
- North Kingston Location
- EPC Rating B
- Council Tax Banding E
- \* Local Authority: Kingston Upon Thames

## Description

This luxurious apartment, built in 2019 by Berkeley Homes, boasts a spacious 786 sqft of living space, offering a fantastic open plan style of living with an impressive 24ft contemporary kitchen with high end fitted appliances, modern bathroom, two beautifully designed bedrooms one of which features a walk-through wardrobes and an exquisite en-suite bathroom.