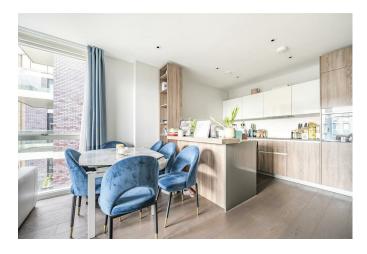

## Description

This luxurious apartment, built in 2019 by Berkeley Homes, boasts a spacious 786 sqft of living space, offering a fantastic open plan style of living with an impressive 24ft contemporary kitchen with high end fitted appliances, modern bathroom, two beautifully designed bedrooms one of which features a walk-through wardrobes and an exquisite en-suite bathroom.