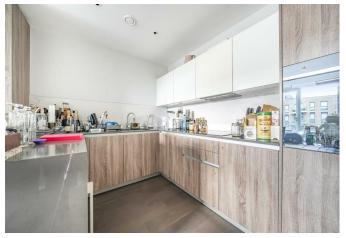

## Description

This luxurious apartment, built in 2019 by Berkeley Homes, boasts a spacious 786 sqft of living space, offering a fantastic open plan style of living with an impressive 24ft contemporary kitchen with high end fitted appliances, modern bathroom, two beautifully designed bedrooms one of which features a walk-through wardrobes and an exquisite en-suite bathroom.