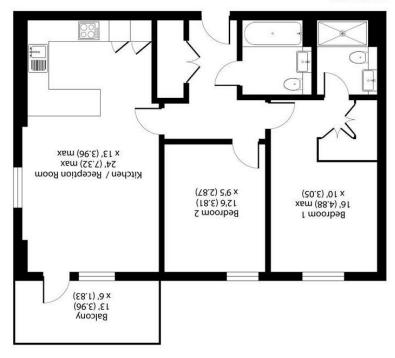

Tel: 020 8546 5444 www.gibsonlane.co.uk KT2 5ED Surrey Kingston upon Thames 34 Richmond Road

> For identification only - Not to scale m ps 6.67 \ ft ps 687 = senA etsmixorqqA

FIFTH FLOOR

Property Measurement Standar Gibson Lane. REF; 1174571 BLCS Measurer RICS Property Measurement Standards municipate inderde (IPMS2 Residential) © nichecom 2024.

## Description

This luxurious apartment, built in 2019 by Berkeley Homes, boasts a spacious 786 sqft of living space, offering a fantastic open plan style of living with an impressive 24ft contemporary kitchen with high end fitted appliances, modern bathroom, two beautifully designed bedrooms one of which features a walk-through wardrobes and an exquisite en-suite bathroom.