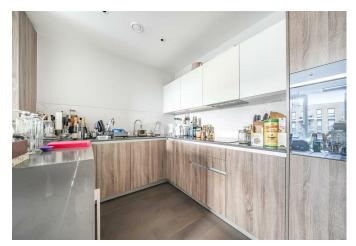

## Description

This luxurious apartment, built in 2019 by Berkeley Homes, boasts a spacious 786 sqft of living space, offering a fantastic open plan style of living with an impressive 24ft contemporary kitchen with high end fitted appliances, modern bathroom, two beautifully designed bedrooms one of which features a walk-through wardrobes and an exquisite en-suite bathroom.