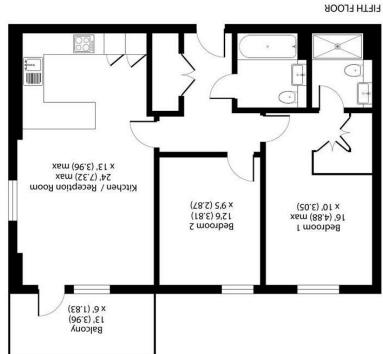

## Description

This luxurious apartment, built in 2019 by Berkeley Homes, boasts a spacious 786 sqft of living space, offering a fantastic open plan style of living with an impressive 24ft contemporary kitchen with high end fitted appliances, modern bathroom, two beautifully designed bedrooms one of which features a walk-through wardrobes and an exquisite en-suite bathroom.