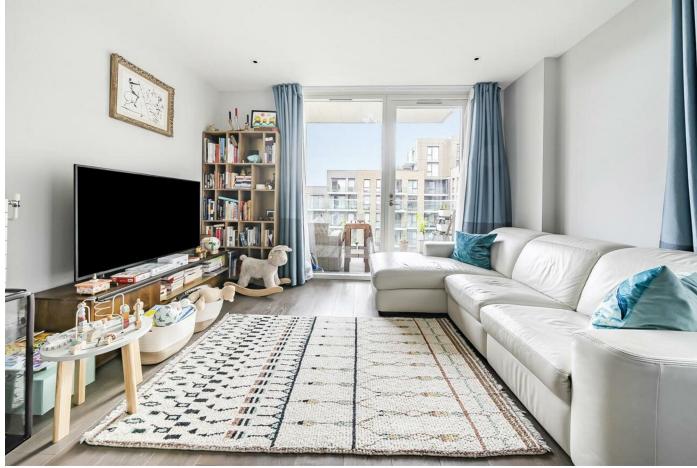

## Description

This luxurious apartment, built in 2019 by Berkeley Homes, boasts a spacious 786 sqft of living space, offering a fantastic open plan style of living with an impressive 24ft contemporary kitchen with high end fitted appliances, modern bathroom, two beautifully designed bedrooms one of which features a walk-through wardrobes and an exquisite en-suite bathroom.