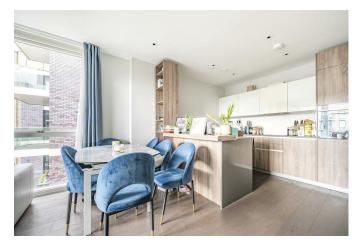

## Description

This luxurious apartment, built in 2019 by Berkeley Homes, boasts a spacious 786 sqft of living space, offering a fantastic open plan style of living with an impressive 24ft contemporary kitchen with high end fitted appliances, modern bathroom, two beautifully designed bedrooms one of which features a walk-through wardrobes and an exquisite en-suite bathroom.