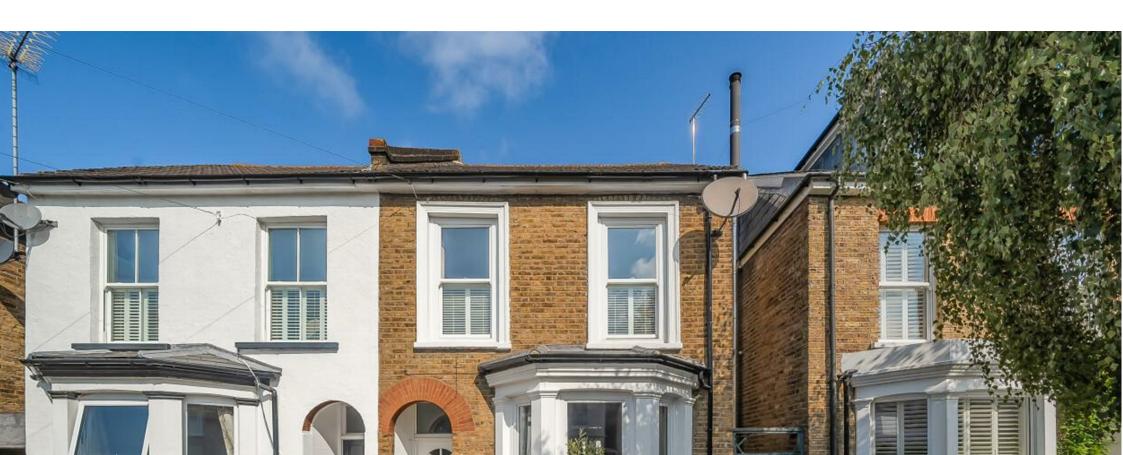

### Description

An impressive Victorian Halls Adjoining semi detached family home with accommodation approaching 1800 sq ft arranged over three floors.

The ground floor comprises entrance hall, double reception room/dining room with stunning bay window, modern eat in kitchen with patio doors leading out onto a delightfully landscaped private rear garden and brick built outbuilding with external WC.

To the upper floors there are three bedrooms and modern shower room and stairs leading up to a large loft room with additional storage in the eaves.

The property is being sold with no onward chain and has huge extension potential (STNC) on the ground floor and into the loft.