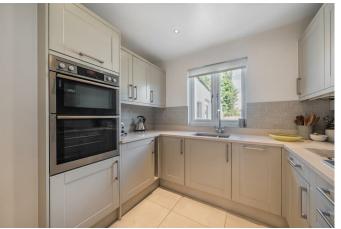

### Description

An impressive Victorian Halls Adjoining semi detached family home with accommodation approaching 1800 sq ft arranged over three floors.

The ground floor comprises entrance hall, double reception room/dining room with stunning bay window, modern eat in kitchen with patio doors leading out onto a delightfully landscaped private rear garden and brick built outbuilding with external WC.