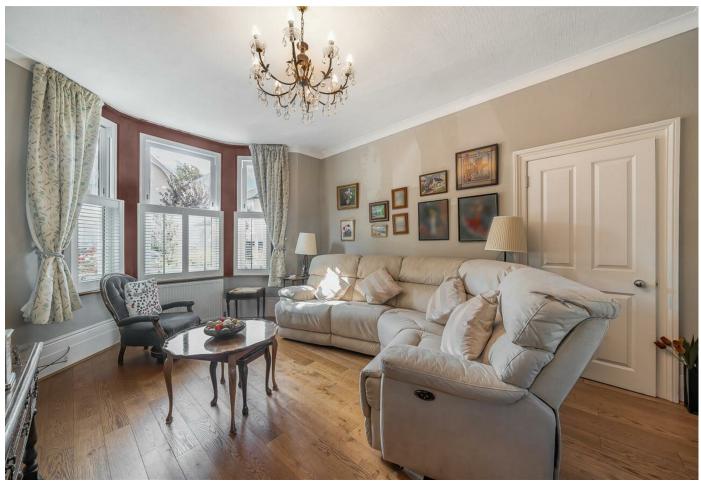

### Description

An impressive Victorian Halls Adjoining semi detached family home with accommodation approaching 1800 sq ft arranged over three floors.

The ground floor comprises entrance hall, double reception room/dining room with stunning bay window, modern eat in kitchen with patio doors leading out onto a delightfully landscaped private rear garden and brick built outbuilding with external WC.