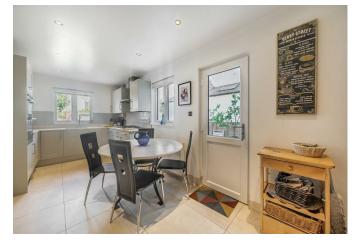

### Description

An impressive Victorian Halls Adjoining semi detached family home with accommodation approaching 1800 sq ft arranged over three floors.

The ground floor comprises entrance hall, double reception room/dining room with stunning bay window, modern eat in kitchen with patio doors leading out onto a delightfully landscaped private rear garden and brick built outbuilding with external WC.