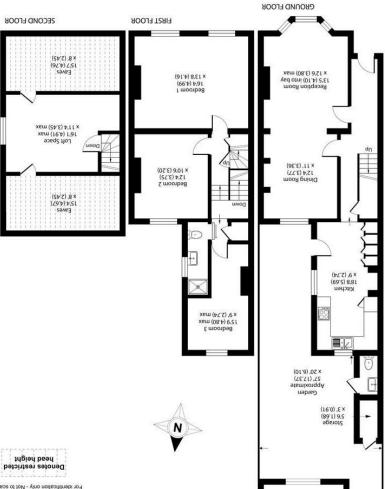

Tel: 020 8546 5444 www.gibsonlane.co.uk KT2 5ED Surrey Kingston upon Thames 34 Richmond Road

Denotes restricte Denotes restricte For identification only - Not to scale m pz 8.0£t \ ft pz 804t = setA etsmixorqqA m pz 8.05t \ ft pz 804t = setA etsmixorqqA m pz 7.8 \ ft pz 262 = (z)setA ezU betimil gnibulon m pz 7.8 \ ft pz 242 = gnibliudtuO m pz 8.28f \ ft pz 287f = IstoT

### Description

An impressive Victorian Halls Adjoining semi detached family home with accommodation approaching 1800 sq ft arranged over three floors.

The ground floor comprises entrance hall, double reception room/dining room with stunning bay window, modern eat in kitchen with patio doors leading out onto a delightfully landscaped private rear garden and brick built outbuilding with external WC.

To the upper floors there are three bedrooms and modern shower room and stairs leading up to a large loft room with additional storage in the eaves.

The property is being sold with no onward chain and has huge extension potential (STNC) on the ground floor and into the loft.