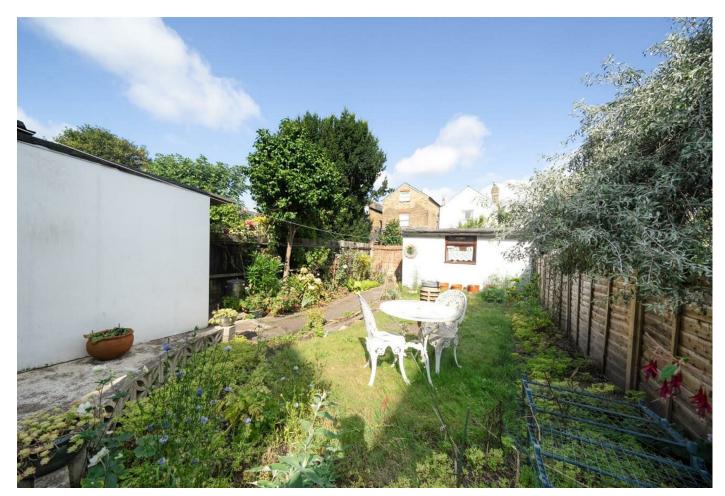

### Description

An impressive Victorian Halls Adjoining semi detached family home with accommodation approaching 1800 sq ft arranged over three floors.

The ground floor comprises entrance hall, double reception room/dining room with stunning bay window, modern eat in kitchen with patio doors leading out onto a delightfully landscaped private rear garden and brick built outbuilding with external WC.