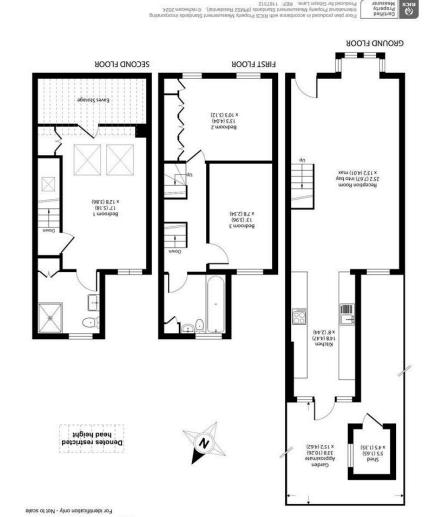

34 Richmond Road Surrey Www.gibsonlane.co.uk FdI: 020 8546 5444

> m ps  $\mathcal{E}.80f \setminus \mathfrak{H}$  ps 33ff = s9A  $\mathfrak{stemixonqqA}$ (m ps  $\mathcal{E}.8 \setminus \mathfrak{H}$  ps 0e = (s)s9A  $\mathfrak{sd}$  betimid gnibulon() m ps  $\mathcal{E}.S \setminus \mathfrak{H}$  ps  $3S = \mathfrak{gnibliudhU}$ m ps  $\mathcal{E}.01f \setminus \mathfrak{H}$  ps  $1eff = \mathfrak{lstoT}$

## Description

An immaculately presented Mid terrace Victorian family home situated on the sought after road moments from Richmond Park. Accommodation is in excess of 1000sqft arranged over three floors, the ground floor comprises stunning open plan 25ft living/dining room leading onto a modern fully fitted kitchen with patio doors leading out onto a delightfully landscaped rear garden.

To the upper floors there are two double bedrooms and family bathroom on the first floor and an impressive master bedroom with en suite shower in the loft.

Viewings are highly recommended to appreciate what this wonderful home has to offer.