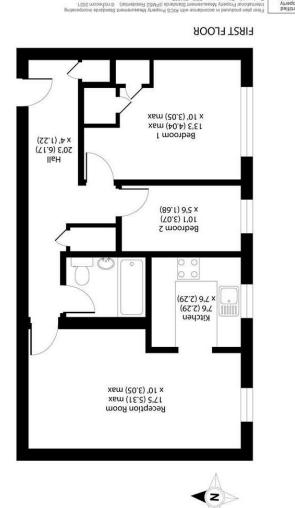

## **Description:**

Gibson Lane proudly present to the rental market a modern two bedroom apartment located in a gated development close to both Kingston town centre and excellent transport links. The property had recently undergone a full refurbishment throughout and comprises of a modern kitchen, bright & spacious reception room, one spacious double bedroom, single second bedroom and modern tiled bathroom. External benefits to this lovely property include an allocated parking space within the gated complex along with lovely communal gardens for all residents.