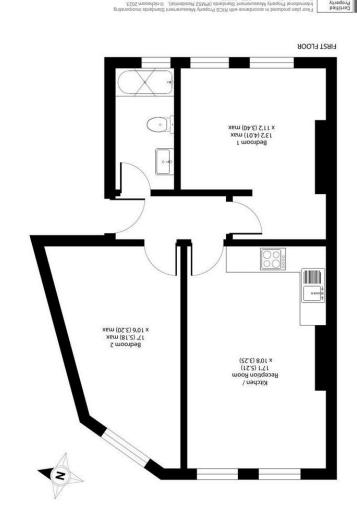

## **Description:**

NEW HOME! Gibson Lane are proud to present to the market this stunning two bedroom first floor apartment located minutes away from Kingston station and town centre. The apartment provides spacious living with a modern feel throughout. This property consists of 2 double bedrooms, large modern bathroom, a stunning large open plan reception and fully fitted kitchen. Further benefits include the option of a parking space (additional charge). Only being minutes away from Kingston Station, and Cromwell Road bus station, makes this property ideal for commuters. Viewings are highly advised to avoid disappointment.