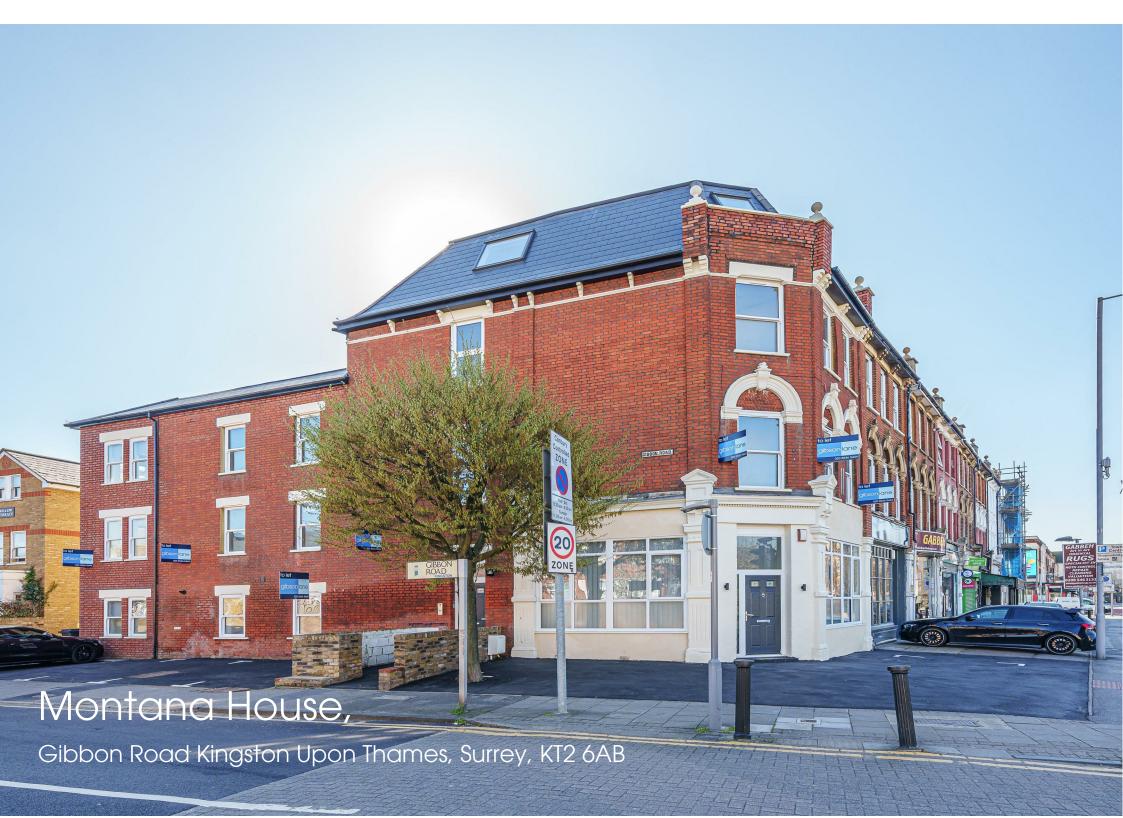

Montana House, Kingston Upon Thames, Surrey, KT2 6AB

## Location:

Gibbon Road is a popular residential street ideally situated in the sought after North Kingston area. The property is conveniently positioned for Kingston station giving direct access into Waterloo and the A3 which serves both London & the M25. Kingston town centre with its array of shops, restaurants and bars is a short distance away. The standard of schooling in the immediate area is excellent within both the private and state sector.