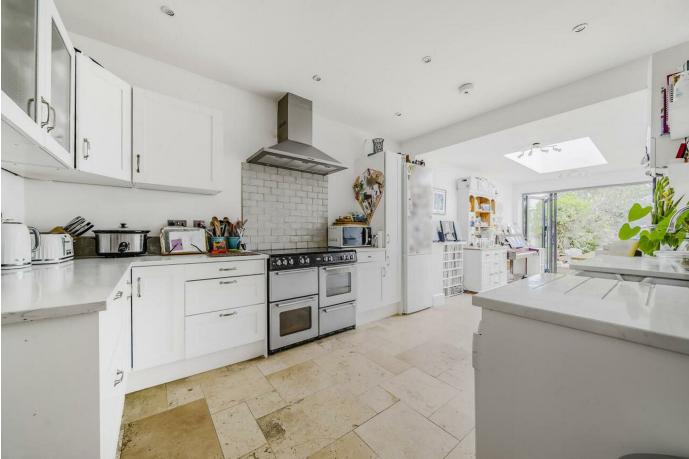

## Description

An attractive five bedroom Victorian halls adjoining semi detached family home offering impressive accommodation in excess of 1600sqft arranged over three floors.

The ground floor offers a generous arrangement ideal for a growing family and features two reception rooms, downstairs WC and a stunning 24' Kitchen/Diner/Family room with bi folding doors leading directly onto the rear garden.