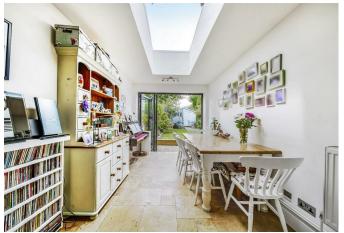

## Description

An attractive five bedroom Victorian halls adjoining semi detached family home offering impressive accommodation in excess of 1600sqft arranged over three floors.

The ground floor offers a generous arrangement ideal for a growing family and features two reception rooms, downstairs WC and a stunning 24' Kitchen/Diner/Family room with bi folding doors leading directly onto the rear garden.