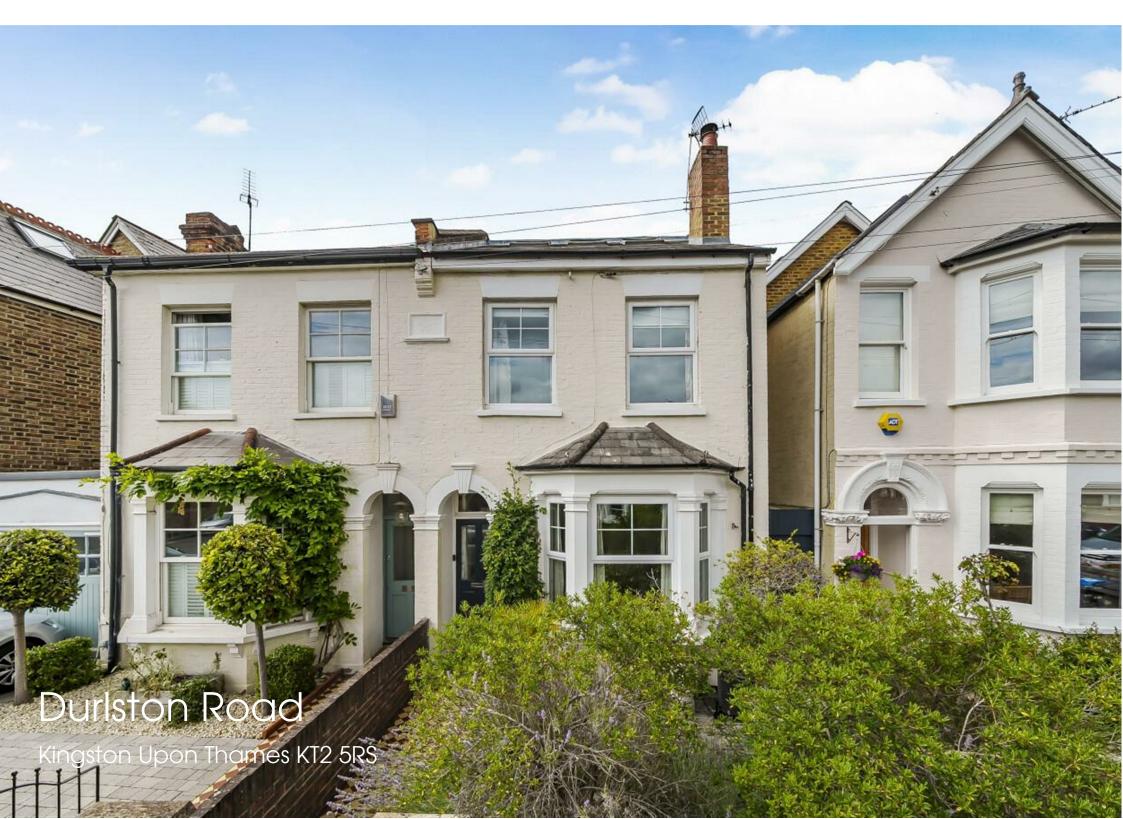

## Description

An attractive five bedroom Victorian halls adjoining semi detached family home offering impressive accommodation in excess of 1600sqft arranged over three floors.

The ground floor offers a generous arrangement ideal for a growing family and features two reception rooms, downstairs WC and a stunning 24' Kitchen/Diner/Family room with bi folding doors leading directly onto the rear garden.

## Situation

Durlston Road is a particularly sought after residential road ideally situated in the popular North Kingston area. The property is conveniently positioned for Kingston station giving direct access into Waterloo and the A3 which serves both London & the M25. Kingston town centre with its array of shops, restaurants and bars is a short distance away. The standard of schooling in the immediate area is excellent within both the private and state sector.