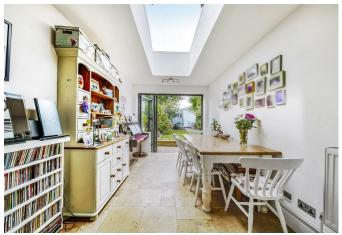

## Description

An attractive five bedroom Victorian halls adjoining semi detached family home offering impressive accommodation in excess of 1600sqft arranged over three floors.

The ground floor offers a generous arrangement ideal for a growing family and features two reception rooms, downstairs WC and a stunning 24' Kitchen/Diner/Family room with bi folding doors leading directly onto the rear garden.