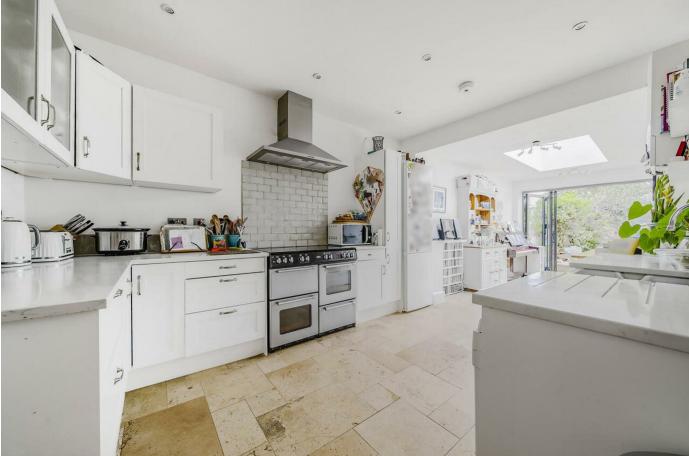

## Description

An attractive five bedroom Victorian halls adjoining semi detached family home offering impressive accommodation in excess of 1600sqft arranged over three floors.

The ground floor offers a generous arrangement ideal for a growing family and features two reception rooms, downstairs WC and a stunning 24' Kitchen/Diner/Family room with bi folding doors leading directly onto the rear garden.