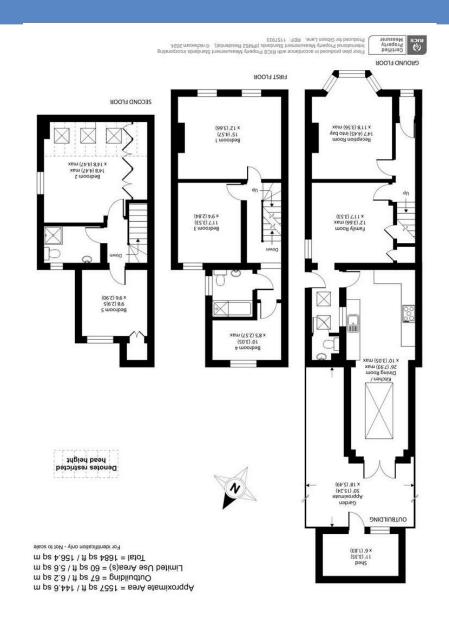

## Description

An attractive five bedroom Victorian halls adjoining semi detached family home offering impressive accommodation in excess of 1600sqft arranged over three floors.

The ground floor offers a generous arrangement ideal for a growing family and features two reception rooms, downstairs WC and a stunning 24' Kitchen/Diner/Family room with bi folding doors leading directly onto the rear garden.

The upper floors have five well proportioned bedrooms, a family bathroom and shower room.

Internal viewings are highly recommended.