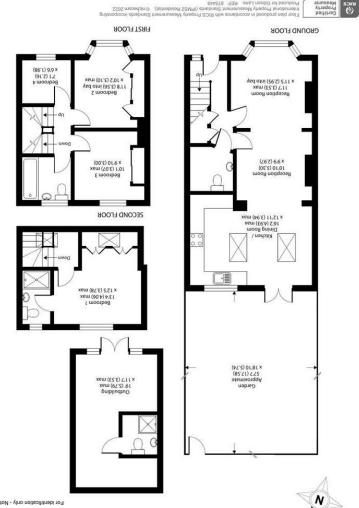

## **Description:**

Gibson Lane proudly present to the market a sought after four bedroom Tudor style family home, located on the ever popular Durlston Road which is located excellently for the outstanding local schools. The property will undergo full redecoration prior to the start of the tenancy. On the ground floor you are welcomed by a lovely entrance hallway that has ample storage under the stairs, downstairs toilet/utility room with appliances fitted, two separate reception areas along with an open-plan kitchen diner which leads onto the well kept garden. The first floor provides two double bedrooms, 1 single bedroom/office and family bathroom suite with bath & shower. With the newly renovated loft extension it provides a large double bedroom with en-suite bathroom and ample storage throughout the eaves. Further benefits include off-street parking, stunning summer house which can be versatile for different uses, currently used as gym which is great considering it has a wet room installed.