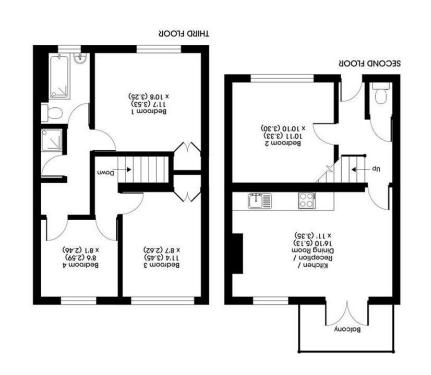

#### \*AVAILABLE 3rd AUGUST 2024\*

Gibson Lane present to the market this spacious four bedroom first floor split level with access to a private balcony. Internally the property provides spacious living arrangements with an open plan fully fitted kitchen/lounge, three double bedrooms, one single bedroom, ground floor W/C shower room and a tiled upstairs bathroom with bath & shower. The property is conveniently located for Roehampton University students and benefits from being just a short walk from the very popular Richmond Park. Surrounded by lots of green spaces makes this a great property for those who want to be close to local amenities and enjoy the outside surroundings.

- Great Student Sharers Property.
- 4 Bedroom Split Level Maisonette.
- 3 Double Bedrooms. - 1 Single Bedroom.
- Open-plan kitchen/living area with sofa seating and dining area.
- Generous living space.
- Great access for University.
- Fridge/Freezer, Dishwasher.
- Professional Management Company. - 24 Hour Property Maintenance.

Furnishing: Furnished Local Authority: Wandsworth Council Tax Band: C Available Date: 3rd August 2024 **Deposit:** £2,769 Tenancy Term: Long Term