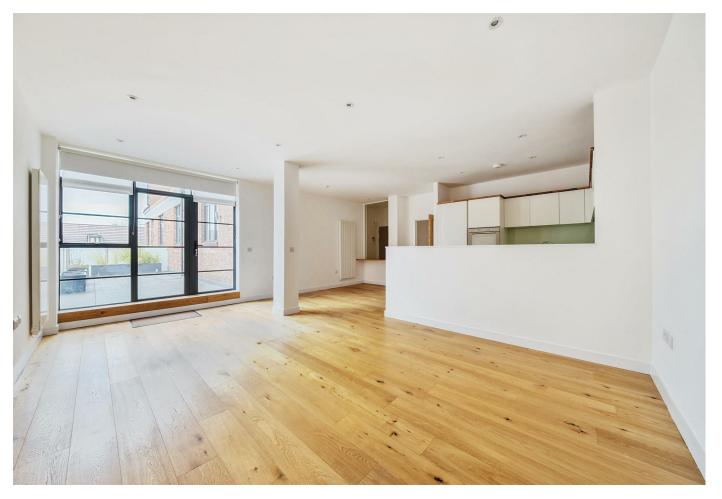

## **Description:**

Gibson Lane welcome to the market a lovely modern high-ceilinged two double bedroom flat located in Cowleaze House which is a newly developed block in 2015 close to Kingston station. This delightful flat offers fantastic living space exceeding 1000 sq ft and boasts modern features throughout with a lovely open-plan kitchen that includes a brand new induction hob, perfect for entertaining guests or enjoying a quiet night in. With two double bedrooms, there's plenty of space for a small family or guests to stay over comfortably along with two modern bathrooms. A key attraction to this property includes the sun-capturing private balcony, that gives enough space for garden furniture and it has a plant irrigation system. Further benefits include an allocated parking space, substantial inbuilt storage, PIV venitlation system, inside bike storage facilities and all amenities within a short walk from your front door.