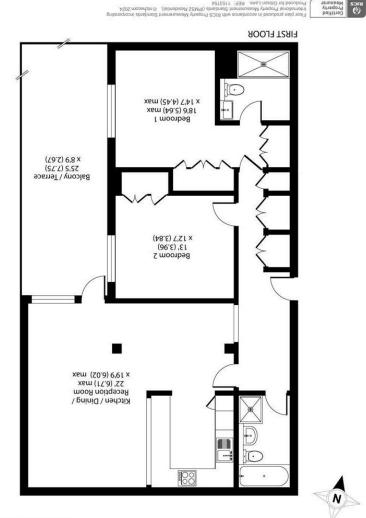

## **Description:**

Gibson Lane welcome to the market a lovely modern high-ceilinged two double bedroom flat located in Cowleaze House which is a newly developed block in 2015 close to Kingston station. This delightful flat offers fantastic living space exceeding 1000 sq ft and boasts modern features throughout with a lovely open-plan kitchen that includes a brand new induction hob, perfect for entertaining guests or enjoying a quiet night in. With two double bedrooms, there's plenty of space for a small family or guests to stay over comfortably along with two modern bathrooms. A key attraction to this property includes the sun-capturing private balcony, that gives enough space for garden furniture and it has a plant irrigation system. Further benefits include an allocated parking space, substantial inbuilt storage, PIV venitlation system, inside bike storage facilities and all amenities within a short walk from your front door.