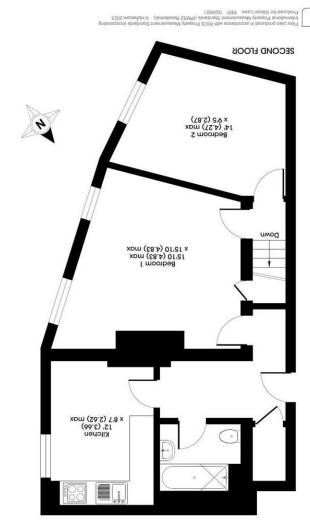

## **Description:**

Gibson Lane present a spacious one bedroom split level apartment located in central Kingston on the doorstep for the town centre with its many shops, bars and restaurants and just a short walk to Kingston train station and The River Thames. The property offers a fully fitted kitchen, double bedroom and bathroom with bath & shower. Ideal for a single person or professional couple.