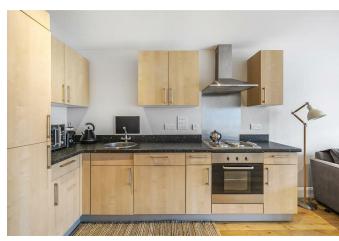

## **Description:**

Gibson Lane proudly present to the market a very desirable split level modern apartment offering ample living space over two floors in the region of 1000 sq ft. This lovely property is offered in excellent condition having been well maintained & recently renovated it provides great space in a central location being just a short walk from Kingston town centre and train station. An apartment not to miss out on which offers an oversize double bedroom, open-plan reception room, modern tiled bathroom with bath & shower along with additional W/C. It is furnished to a very good standard throughout and allows enough space for those requiring a working from home space.