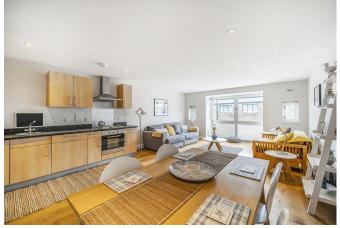

## **Description:**

Gibson Lane proudly present to the market a very desirable split level modern apartment offering ample living space over two floors in the region of 1000 sq ft. This lovely property is offered in excellent condition having been well maintained & recently renovated it provides great space in a central location being just a short walk from Kingston town centre and train station. An apartment not to miss out on which offers an oversize double bedroom, open-plan reception room, modern tiled bathroom with bath & shower along with additional W/C. It is furnished to a very good standard throughout and allows enough space for those requiring a working from home space.