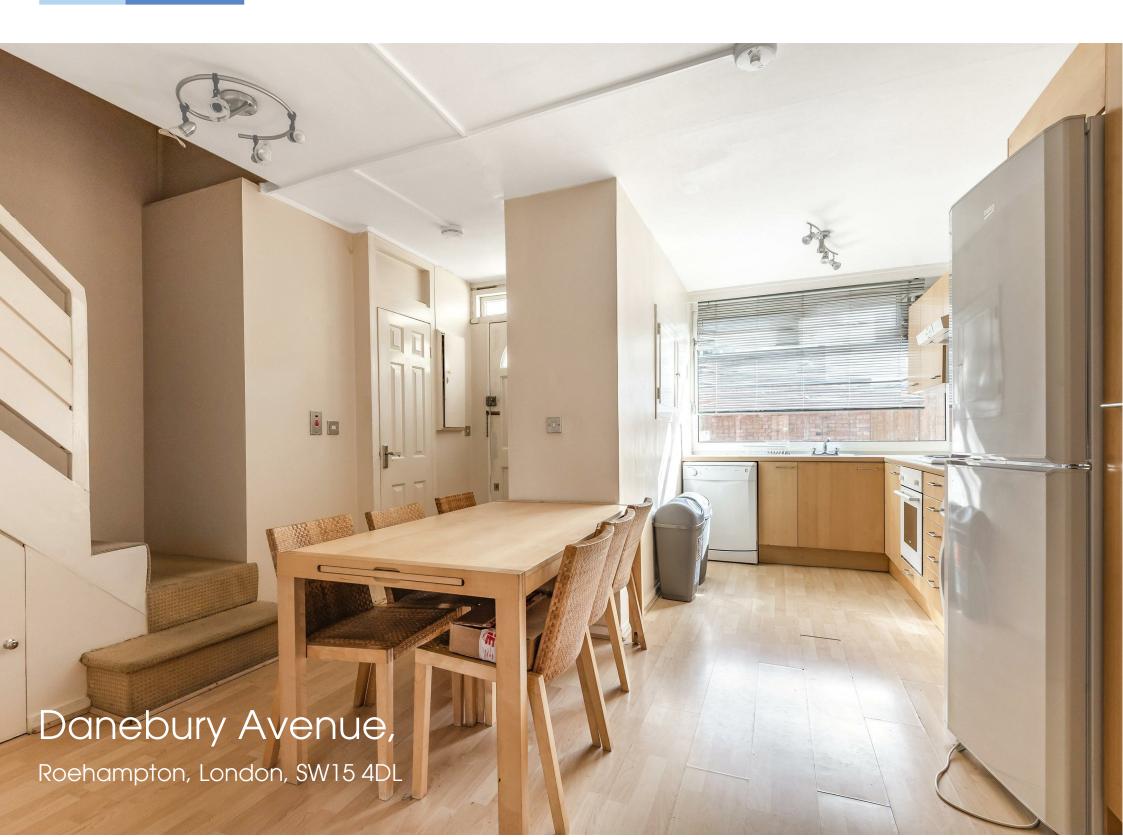

## **Description:**

\*Photos not of this property but of similar style house and condition\*

Gibson Lane present to the market a terraced five bedroom house located on Danebury Avenue very close to Richmond Park. The spacious accommodation provides an fully fitted kitchen with dining area, large lounge, three double bedrooms, two single bedrooms, family bathroom and a downstairs WC with shower cubicle. This property benefits from having double glazing windows throughout, front and rear gardens, gas central heating and just a short walk from all amenities with great transport links.