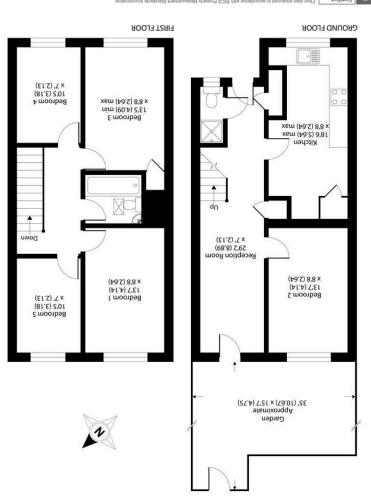

## **Description:**

\*Photos not of this property but of similar style house and condition\*

Gibson Lane present to the market a terraced five bedroom house located on Danebury Avenue very close to Richmond Park. The spacious accommodation provides an fully fitted kitchen with dining area, large lounge, three double bedrooms, two single bedrooms, family bathroom and a downstairs WC with shower cubicle. This property benefits from having double glazing windows throughout, front and rear gardens, gas central heating and just a short walk from all amenities with great transport links.