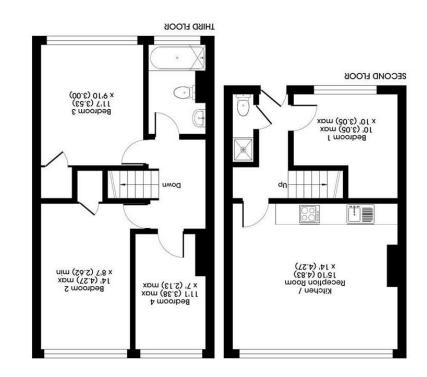

Tel: 020 8546 5444 www.gibsonlane.co.uk KIS PED Surrey Kingston upon Thames 34 Richmond Road

m ps  $f.eV \$  if ps f28 = senA estimixorqqA

- 4 Bedroom First Floor Maisonette
- 2 Double Bedrooms
- 2 Single Bedrooms
- Spacious Kitchen/Living Space
- Fully Fitted Kitchen
- Ground Floor Shower Room
- Excellent Location
- EPC D
- Council Tax Band C

## **Description:**

Gibson Lane present to the market a four bedroom first floor maisonette providing open-plan living space. This property offers a spacious open plan kitchen/living room, two double bedrooms, two single bedrooms, ground floor shower room and a first floor bathroom with bath & shower. All amenities just a short walk away and an ideal location for students who attend Whitelands, Froebel, Roehampton Vale and Kingston Hill Campuses.