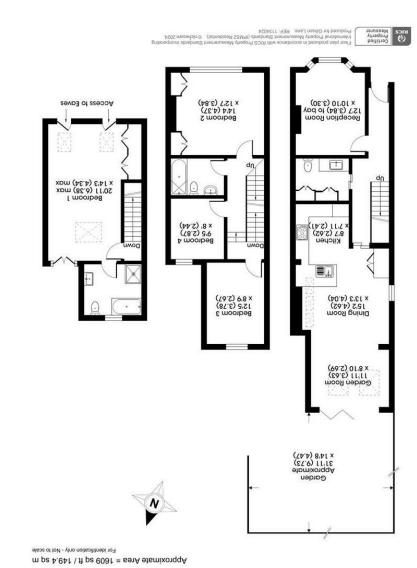

## **Description:**

Gibson Lane proudly present to the rental market this stunning family home located on Gibbon Road which is one of North Kingston's most sought after locations. The house is presented immaculately throughout and provides significant family living space presented over three spacious floors. This beautiful end of terrace family home boasts two reception rooms, featuring a beautiful open-plan kitchen perfect for entertaining guests at the rear of the property and the additional reception room proving ideal for a family room to the front of the property, making this home ideal for family living or hosting gatherings. The property features four spacious double bedrooms, offering plenty of room for a growing family or accommodating guests. The two modern tiled bathrooms provide convenience and style, ensuring a comfortable living experience for all. Additional benefits to the wonderful property include off-street parking, low maintenance rear garden with artificial grass and just a short walk to Kingston town centre, train station and all amenities.