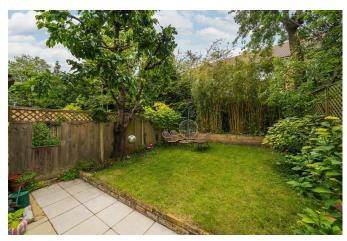

The house features a cellar, providing storage space. Additionally, the convenience of a downstairs WC adds a modern touch to this traditional home. The east-facing garden is a delightful spot to enjoy your morning coffee or host a summer barbecue with friends.