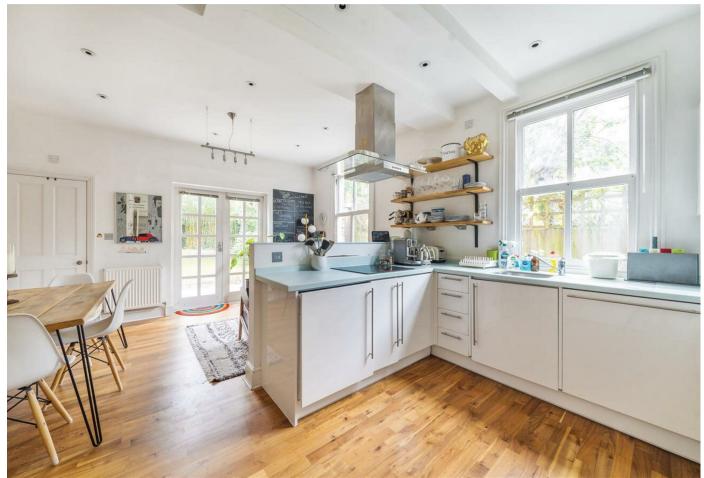

## Guide Price £925,000

- Detached Victorian Villa
- Three Bedrooms
- Downstairs WC
- Modern Open Plan Kitchen/Diner
- East Facing Garden
- \* Tenure: Freehold

- North Kingston Location
- Cellar
- Council Tax Band E
- EPC Rating D
- \* Local Authority: Kingston Upon Thames

### Description

Welcome to this charming detached family home located on St. Georges Road in the picturesque Kingston Upon Thames. This property boasts a spacious front reception room with stunning bay window and feature fireplace, open plan modern kitchen/diner perfect for entertaining guests or simply relaxing with your loved ones. With three bedrooms, there's plenty of space for the whole family to unwind and make memories.