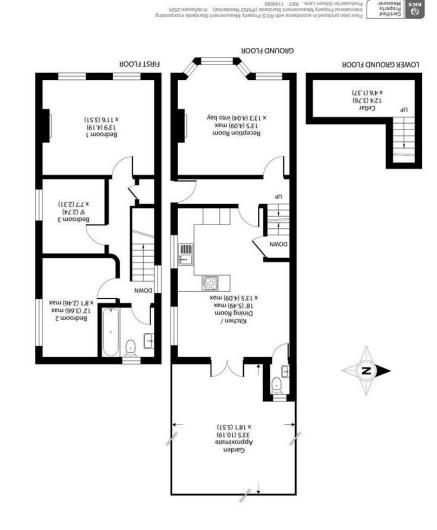

## Guide Price £925,000

- Detached Victorian Villa
- Three Bedrooms
- Downstairs WC
- Modern Open Plan Kitchen/Diner
- East Facing Garden
- \* Tenure: Freehold

- North Kingston Location
- Cellar
- Council Tax Band E
- EPC Rating D
- \* Local Authority: Kingston Upon Thames

### Description

Welcome to this charming detached family home located on St. Georges Road in the picturesque Kingston Upon Thames. This property boasts a spacious front reception room with stunning bay window and feature fireplace, open plan modern kitchen/diner perfect for entertaining guests or simply relaxing with your loved ones. With three bedrooms, there's plenty of space for the whole family to unwind and make memories.

The house features a cellar, providing storage space. Additionally, the convenience of a downstairs WC adds a modern touch to this traditional home. The east-facing garden is a delightful spot to enjoy your morning coffee or host a summer barbecue with friends.