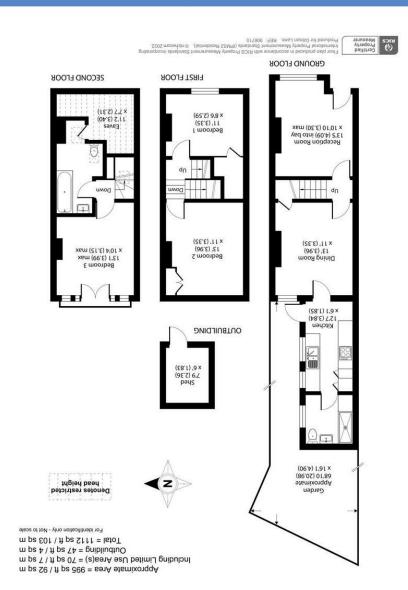

## **Description:**

Gibson Lane proudly present to the market this fantastic and recently refurbished three double bedroom family home located in the heart of North Kingston. The property boasts spacious accommodation across three floors. On the ground floor you have a large reception room, dining room as well as the brand new fully fitted kitchen which leads onto the modern and sleek bathroom. The first floor has two double bedrooms along with a third double bedroom and newly fitted bathroom in the loft. Externally the property has a large garden with shed ideal for storage, short walk to local amenities and within the excellent local schooling catchment area.