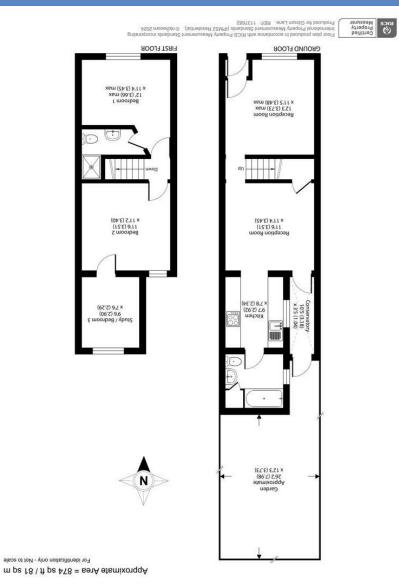

## Description

Welcome to this charming Victorian terraced house located on Canbury Park Road in Kingston Upon Thames. This property boasts two spacious reception rooms, perfect for entertaining guests or simply relaxing with your loved ones. With three bedrooms, there is ample space for a growing family or for those who enjoy having a home office or guest room.

The house features two well-appointed bathrooms, ensuring convenience and comfort for all residents. The Victorian architecture adds character and a sense of history to the property, making it a truly unique find in today's market.