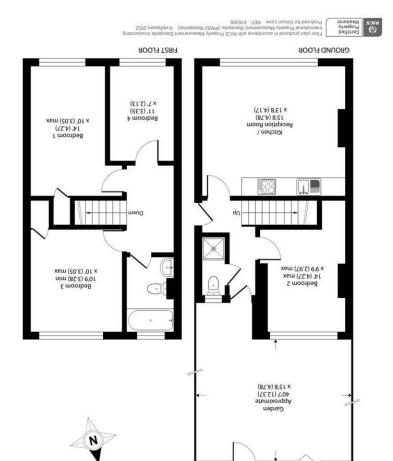

Approximate Area = 863 sq ft / 82 sq m (excludes store)

For identification only - Not to scale

Tel: 020 8546 5444
Kingston upon Thames
Surrey
Anglesonlane.co.uk

- Split Level Maisonette
- 3 Double Bedrooms
- 1 Single Bedroom
- Open-Plan Kitchen
- 2 Bathrooms
- Private Front Garden
- Fully Furnished
- 24 Hour Property Management
- EPC Rating C

## **Description:**

\*AVAILABLE 11th SEPTEMBER 2024\*

Gibson Lane present to the market an immaculate ground floor split level four bedroom apartment located within minutes of Roehampton University. The property provides three double bedrooms, one single room, an open plan kitchen/lounge, two bathrooms and a private garden at the front of the property. This property is directly outside Whiteland's Campus and within walking distance of all other Roehampton University Campuses.