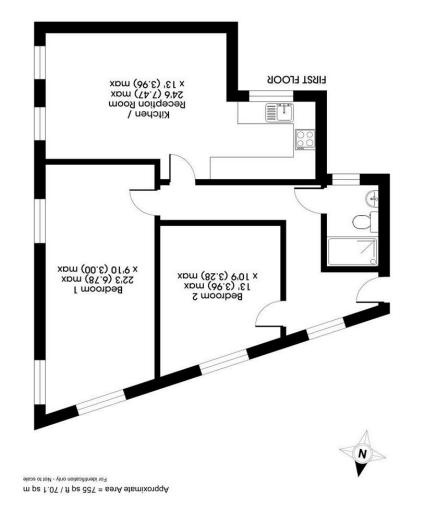

## **Description:**

Gibson Lane proudly present to the market this exceptionally spacious two bedroom first floor apartment in a new development located minutes away from Kingston station and town centre. The apartment provides spacious living with a modern feel throughout. This property consists of 2 large double bedrooms, large modern bathroom, a stunning large open plan reception and fully fitted kitchen. Further benefits include the option of a parking space (additional charge). Only being minutes away from Kingston Station, and Cromwell Road bus station, makes this property ideal for commuters.